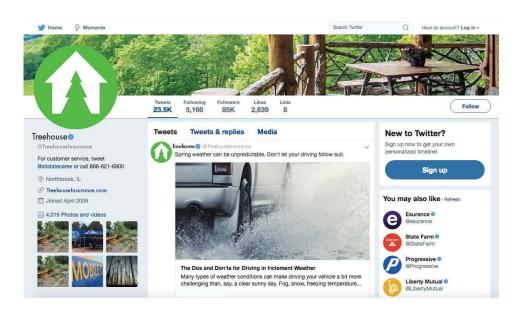

## Social Media

## Social Media

If your home is damaged, or worse, destroyed, can you trust Airbnb to reimburse all your costs? And if your guest is injured or killed during their stay, are you prepared for what could be a long and costly legal battle with the family?

From the Treehouse Insurance Services Blog: Avoid Airbnb Insurance Issues by Choosing a Comprehensive Policy