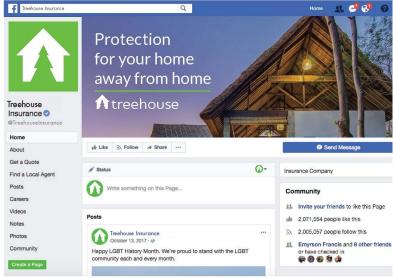

## Social Media

## Social Media

If your home is damaged, or worse, destroyed, can you trust Airbnb to reimburse all your costs? And if your guest is injured or killed during their stay, are you prepared for what could be a long and costly legal battle with the family?

From the Treehouse Insurance Services Blog: Avoid Airbnb Insurance Issues by Choosing a Comprehensive Policy