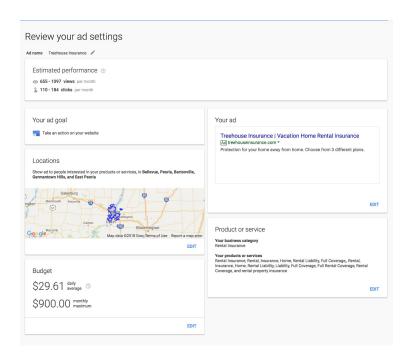

ates**













# **Tagline**

# "Protection for your home away from home."



# **Colors and Typography**



Pantone Solid Coated 376

# Lato

Regular AaBbCcDdEeFfGgHhliJjKkLlMmNnOoPpQqRr SsTtUuVvWwXxYyZz

Bold AaBbCcDdEeFfGgHhliJjKkLlMmNnOoPpQq RrSsTtUuVvWwXxYyZz

Light
AaBbCcDdEeFfGgHhliJjKkLlMmNnOoPpQqRr
SsTtUuVvWwXxYyZz



## Social Media







## Social Media



If your home is damaged, or worse, destroyed, can you trust Airbnb to reimburse all your costs? And if your guest is injured or killed during their stay, are you prepared for what could be a long and costly legal battle with the family?

From the Treehouse Insurance Services Blog: Avoid Airbnb Insurance Issues by Choosing a Comprehensive Policy







# **Online Advertising**



















# **Online Advertising**







# **Online Advertising**







# **Convention Booths**







## **Brochure**



#### **Our Story**

Many people have fond memories of being a kid and spending time with friends in homemade treebouses, or maybe even memories of building a treebouse with dad. It served as a place a kid could go to be alone and relax, or to play with friends or family, in a way it becomes a sanctuary, serving as a safe-haven from the harsh world. As a kid grows older, their treebouse grows with colore, the kir treebouse grows with they come time to move out and start a family, they lose that special place to just get away.

Vacation homes can often serve the same purpose for an adult as their treehouse once did. It serves as a home away from home where they can escape to and alleviate their stresses,