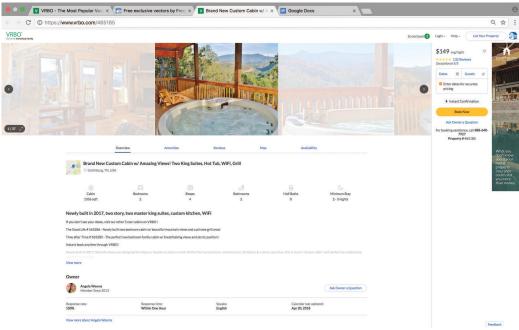

es**













# **Tagline**

# "Protection for your home away from home."



# **Colors and Typography**



Pantone Solid Coated 376

# Lato

Regular AaBbCcDdEeFfGgHhliJjKkLlMmNnOoPpQqRr SsTtUuVvWwXxYyZz

Bold AaBbCcDdEeFfGgHhliJjKkLlMmNnOoPpQq RrSsTtUuVvWwXxYyZz

Light
AaBbCcDdEeFfGgHhliJjKkLlMmNnOoPpQqRr
SsTtUuVvWwXxYyZz



## Social Media







## Social Media



If your home is damaged, or worse, destroyed, can you trust Airbnb to reimburse all your costs? And if your guest is injured or killed during their stay, are you prepared for what could be a long and costly legal battle with the family?

From the Treehouse Insurance Services Blog: Avoid Airbnb Insurance Issues by Choosing a Comprehensive Policy







# **Online Advertising**



















# **Online Advertising**







# **Online Advertising**







# **Convention Booths**







## **Brochure**



#### **Our Story**

Many people have fond memories of being a kid and spending time with friends in homemade treebouses, or maybe even memories of building a treebouse with dad. It served as a place a kid could go to be alone and relax, or to play with friends or family, in a way it becomes a sanctuary, serving as a safe-haven from the harsh world. As a kid grows older, their treebouse grows with colore, the kir treebouse grows with they come time to move out and start a family, they lose that special place to just get away.

Vacation homes can often serve the same purpose for an adult as their treehouse once did. It serves as a home away from home where they can escape to and alleviate their stresses, It