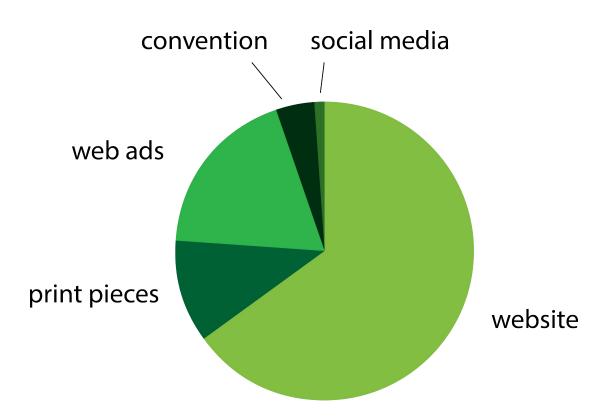

# **Budget**

Social Media: \$730

Website: \$45,000

Convention: \$2750

Web Ads: \$12,958

Print Pieces: \$8,902

TOTAL: \$70,340

**TOTAL BUDGET: \$125,000** 