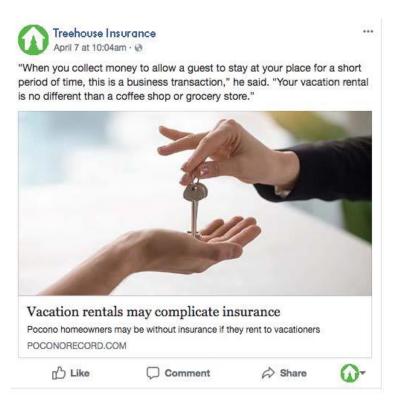

## Social Media

If your home is damaged, or worse, destroyed, can you trust Airbnb to reimburse all your costs? And if your guest is injured or killed during their stay, are you prepared for what could be a long and costly legal battle with the family?

From the Treehouse Insurance Services Blog: Avoid Airbnb Insurance Issues by Choosing a Comprehensive Policy