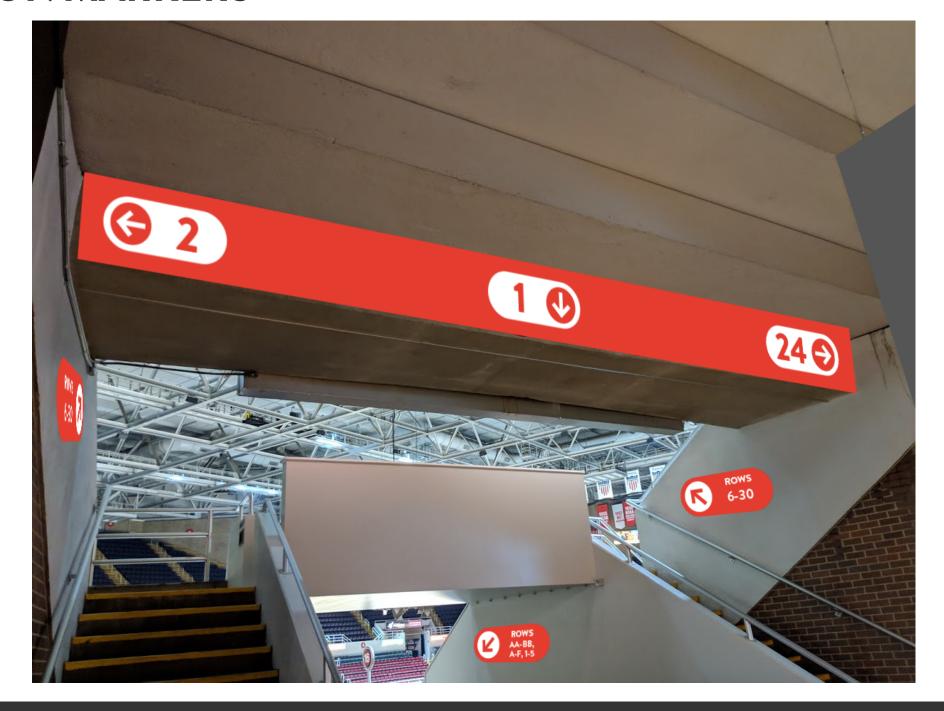

dated appearance
- Additional signage and iconography for improved clarity
- Implementing helpful maps and directories throughout Civic Center

#### **FONTS AND COLORS**

# Brandon Grotesque

Regular
ABCDEFGHIJKLMNOPQRSTUVWXYZ
abcdefghijklmnopqrstuvwxyz
1234567890!#%&\*(){}[].,/?

Bold ABCDEFGHIJKLMNOPQRSTUVWXYZ abcdefghijklmnopqrstuvwxyz 1234567890!#%&\*(){}[].,/?

Black
ABCDEFGHIJKLMNOPQRSTUVWXYZ
abcdefghijklmnopqrstuvwxyz
1234567890!#%&\*(){}[].,/?



## **COLOR ASSOCIATIONS**

**ARENA** 

**THEATER** 

**CONVENTION HALLS** 

**MEETING ROOMS** 



















#### **DIRECTORY**







## **ICONOGRAPHY AND USE**











**AREA** 























# **ICONOGRAPHY AND USE**







## **ARENA ICONOGRAPHY**







#### **ARENA SECTION MARKERS**





# **ARENA SECTION MARKERS**



## **ARENA EXIT SIGNAGE**





## **VINYL WALL CLINGS**





#### **MOBILE APP**









#### **MOBILE APP**









#### **MOBILE APP**











#### CONCLUSION

- Clean, modern, and attention grabbing visual identity
- Uses preexisting signage/mounting with a fresh and updated appearance, not a complete overall
- Signage and iconography creates clarity and simplicity
- Unified, consistant, and functional wayfinding system

**THANK YOU!**