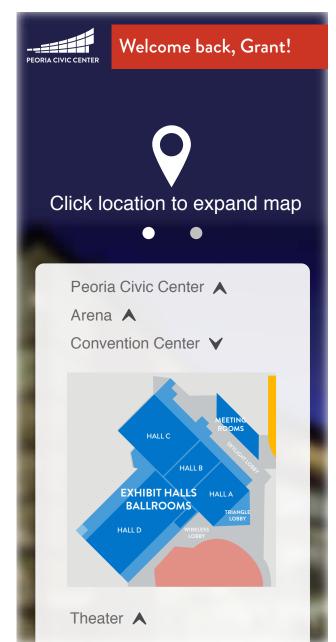

## **FONTS AND COLORS**

# Brandon Grotesque

Regular
ABCDEFGHIJKLMNOPQRSTUVWXYZ
abcdefghijklmnopqrstuvwxyz
1234567890!#%&\*(){}[].,/?

Bold ABCDEFGHIJKLMNOPQRSTUVWXYZ abcdefghijklmnopqrstuvwxyz 1234567890!#%&\*(){}[].,/?

Black
ABCDEFGHIJKLMNOPQRSTUVWXYZ
abcdefghijklmnopqrstuvwxyz
1234567890!#%&\*(){}[].,/?



## **COLOR ASSOCIATIONS**

**ARENA** 

**THEATER** 

**CONVENTION HALLS** 

**MEETING ROOMS** 



















#### **DIRECTORY**







## **ICONOGRAPHY AND USE**











**AREA** 























# **ICONOGRAPHY AND USE**







## **ARENA ICONOGRAPHY**







#### **ARENA SECTION MARKERS**





# **ARENA SECTION MARKERS**



## **ARENA EXIT SIGNAGE**





## **VINYL WALL CLINGS**





#### **MOBILE APP**









#### **MOBILE APP**









#### **MOBILE APP**











#### CONCLUSION

- Clean, modern, and attention grabbing visual identity
- Uses preexisting signage/mounting with a fresh and updated appearance, not a complete overall
- Signage and iconography creates clarity and simplicity
- Unified, consistant, and functional wayfinding system

**THANK YOU!**