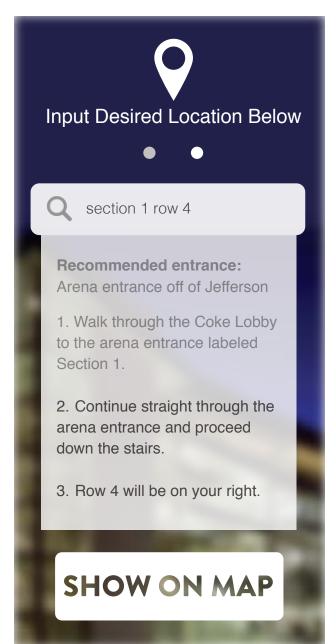

#### **FONTS AND COLORS**

# Brandon Grotesque

Regular
ABCDEFGHIJKLMNOPQRSTUVWXYZ
abcdefghijklmnopqrstuvwxyz
1234567890!#%&\*(){}[].,/?

Bold ABCDEFGHIJKLMNOPQRSTUVWXYZ abcdefghijklmnopqrstuvwxyz 1234567890!#%&\*(){}[].,/?

Black
ABCDEFGHIJKLMNOPQRSTUVWXYZ
abcdefghijklmnopqrstuvwxyz
1234567890!#%&\*(){}[].,/?



## **COLOR ASSOCIATIONS**

**ARENA** 

**THEATER** 

**CONVENTION HALLS** 

**MEETING ROOMS** 



















#### **DIRECTORY**







## **ICONOGRAPHY AND USE**











**AREA** 























# **ICONOGRAPHY AND USE**







## **ARENA ICONOGRAPHY**







#### **ARENA SECTION MARKERS**





# **ARENA SECTION MARKERS**



## **ARENA EXIT SIGNAGE**





## **VINYL WALL CLINGS**





#### **MOBILE APP**









#### **MOBILE APP**









#### **MOBILE APP**











#### CONCLUSION

- Clean, modern, and attention grabbing visual identity
- Uses preexisting signage/mounting with a fresh and updated appearance, not a complete overall
- Signage and iconography creates clarity and simplicity
- Unified, consistant, and functional wayfinding system

**THANK YOU!**