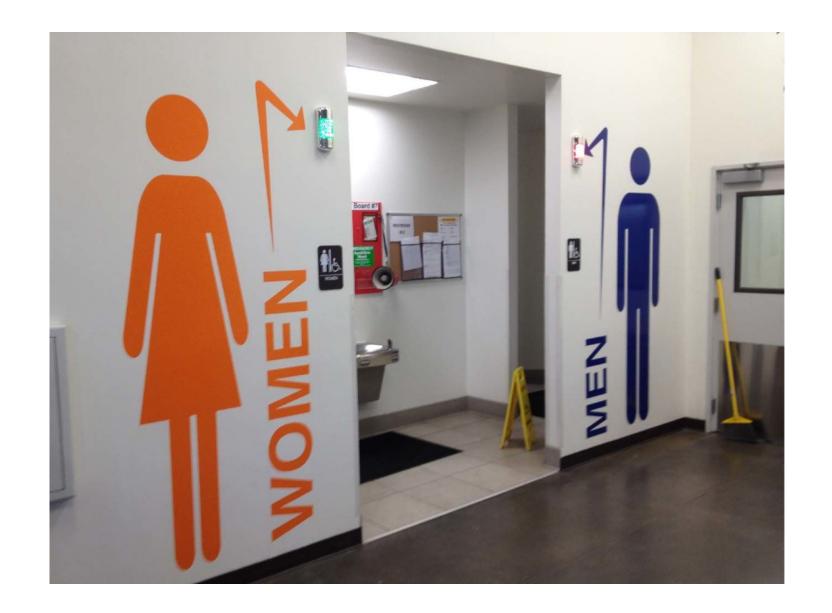

mproved clarity
- Implementing helpful maps and directories throughout Civic Center

#### **FONTS AND COLORS**

# Brandon Grotesque

Regular
ABCDEFGHIJKLMNOPQRSTUVWXYZ
abcdefghijklmnopqrstuvwxyz
1234567890!#%&\*(){}[].,/?

Bold ABCDEFGHIJKLMNOPQRSTUVWXYZ abcdefghijklmnopqrstuvwxyz 1234567890!#%&\*(){}[].,/?

Black
ABCDEFGHIJKLMNOPQRSTUVWXYZ
abcdefghijklmnopqrstuvwxyz
1234567890!#%&\*(){}[].,/?



## **COLOR ASSOCIATIONS**

**ARENA** 

**THEATER** 

**CONVENTION HALLS** 

**MEETING ROOMS** 



















#### **DIRECTORY**







## **ICONOGRAPHY AND USE**











**AREA** 























# **ICONOGRAPHY AND USE**







## **ARENA ICONOGRAPHY**







#### **ARENA SECTION MARKERS**





# **ARENA SECTION MARKERS**



## **ARENA EXIT SIGNAGE**





## **VINYL WALL CLINGS**





#### **MOBILE APP**









#### **MOBILE APP**









#### **MOBILE APP**











#### CONCLUSION

- Clean, modern, and attention grabbing visual identity
- Uses preexisting signage/mounting with a fresh and updated appearance, not a complete overall
- Signage and iconography creates clarity and simplicity
- Unified, consistant, and functional wayfinding system

**THANK YOU!**