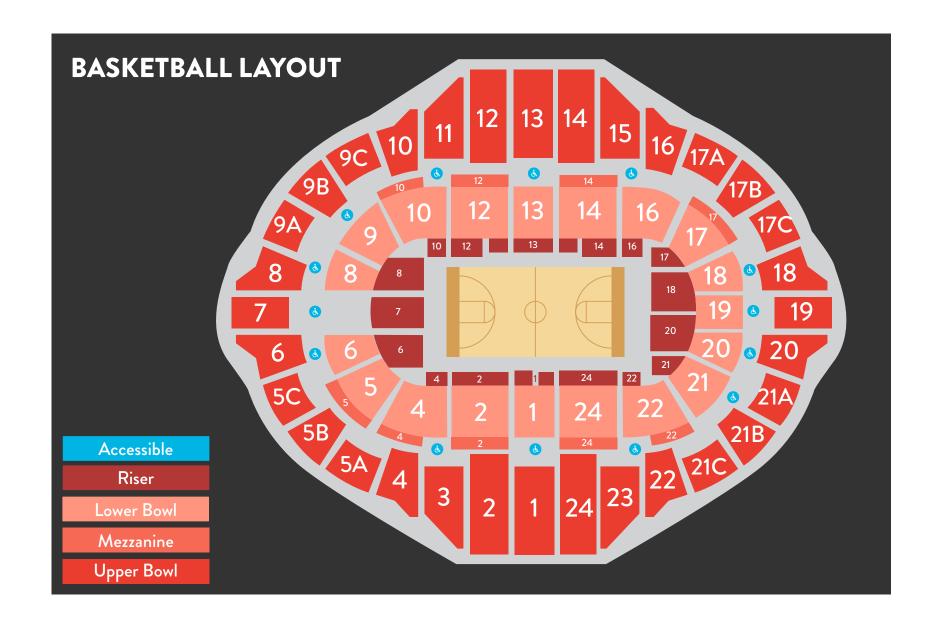

ent directory and map systems
- Various areas poorly named/labeled





#### **OUR PROPOSED SOLUTIONS**

- Implementing assigned colors to each major section for clarity and seperation
- Using preexisting signage/mounting with a fresh and updated appearance
- Additional signage and iconography for improved clarity
- Implementing helpful maps and directories throughout Civic Center

#### **FONTS AND COLORS**

# Brandon Grotesque

Regular
ABCDEFGHIJKLMNOPQRSTUVWXYZ
abcdefghijklmnopqrstuvwxyz
1234567890!#%&\*(){}[].,/?

Bold ABCDEFGHIJKLMNOPQRSTUVWXYZ abcdefghijklmnopqrstuvwxyz 1234567890!#%&\*(){}[].,/?

Black
ABCDEFGHIJKLMNOPQRSTUVWXYZ
abcdefghijklmnopqrstuvwxyz
1234567890!#%&\*(){}[].,/?



## **COLOR ASSOCIATIONS**

**ARENA** 

**THEATER** 

**CONVENTION HALLS** 

**MEETING ROOMS** 



















#### **DIRECTORY**







## **ICONOGRAPHY AND USE**











**AREA** 























# **ICONOGRAPHY AND USE**







## **ARENA ICONOGRAPHY**







#### **ARENA SECTION MARKERS**





# **ARENA SECTION MARKERS**



## **ARENA EXIT SIGNAGE**





## **VINYL WALL CLINGS**





#### **MOBILE APP**









#### **MOBILE APP**









#### **MOBILE APP**











#### CONCLUSION

- Clean, modern, and attention grabbing visual identity
- Uses preexisting signage/mounting with a fresh and updated appearance, not a complete overall
- Signage and iconography creates clarity and simplicity
- Unified, consistant, and functional wayfinding system

**THANK YOU!**