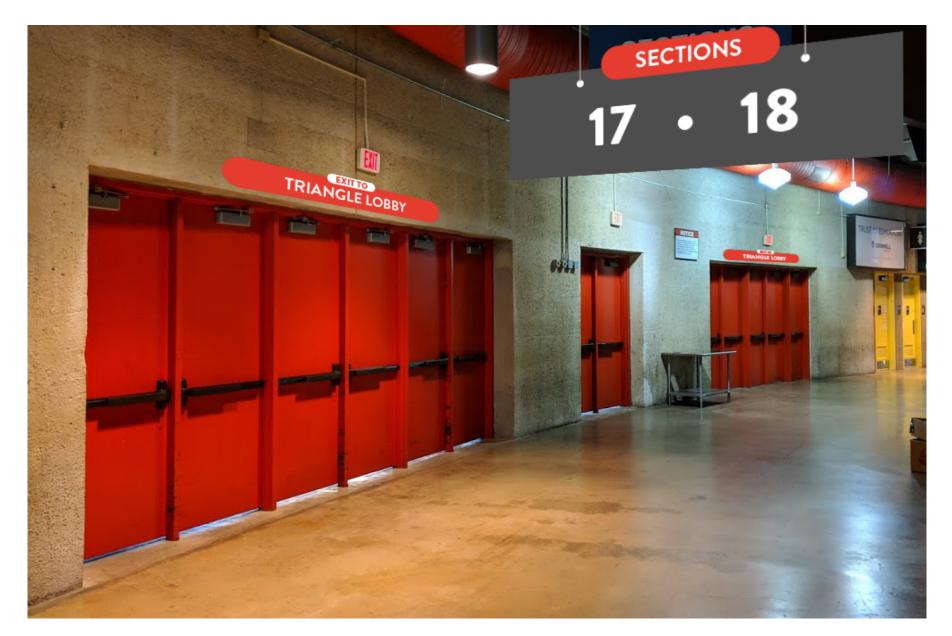

ignage and iconography for improved clarity
- Implementing helpful maps and directories throughout Civic Center

#### **FONTS AND COLORS**

# Brandon Grotesque

Regular
ABCDEFGHIJKLMNOPQRSTUVWXYZ
abcdefghijklmnopqrstuvwxyz
1234567890!#%&\*(){}[].,/?

Bold ABCDEFGHIJKLMNOPQRSTUVWXYZ abcdefghijklmnopqrstuvwxyz 1234567890!#%&\*(){}[].,/?

Black
ABCDEFGHIJKLMNOPQRSTUVWXYZ
abcdefghijklmnopqrstuvwxyz
1234567890!#%&\*(){}[].,/?



## **COLOR ASSOCIATIONS**

**ARENA** 

**THEATER** 

**CONVENTION HALLS** 

**MEETING ROOMS** 



















#### **DIRECTORY**







## **ICONOGRAPHY AND USE**











**AREA** 























# **ICONOGRAPHY AND USE**







## **ARENA ICONOGRAPHY**







#### **ARENA SECTION MARKERS**





# **ARENA SECTION MARKERS**



## **ARENA EXIT SIGNAGE**





## **VINYL WALL CLINGS**





#### **MOBILE APP**









#### **MOBILE APP**









#### **MOBILE APP**











#### CONCLUSION

- Clean, modern, and attention grabbing visual identity
- Uses preexisting signage/mounting with a fresh and updated appearance, not a complete overall
- Signage and iconography creates clarity and simplicity
- Unified, consistant, and functional wayfinding system

**THANK YOU!**