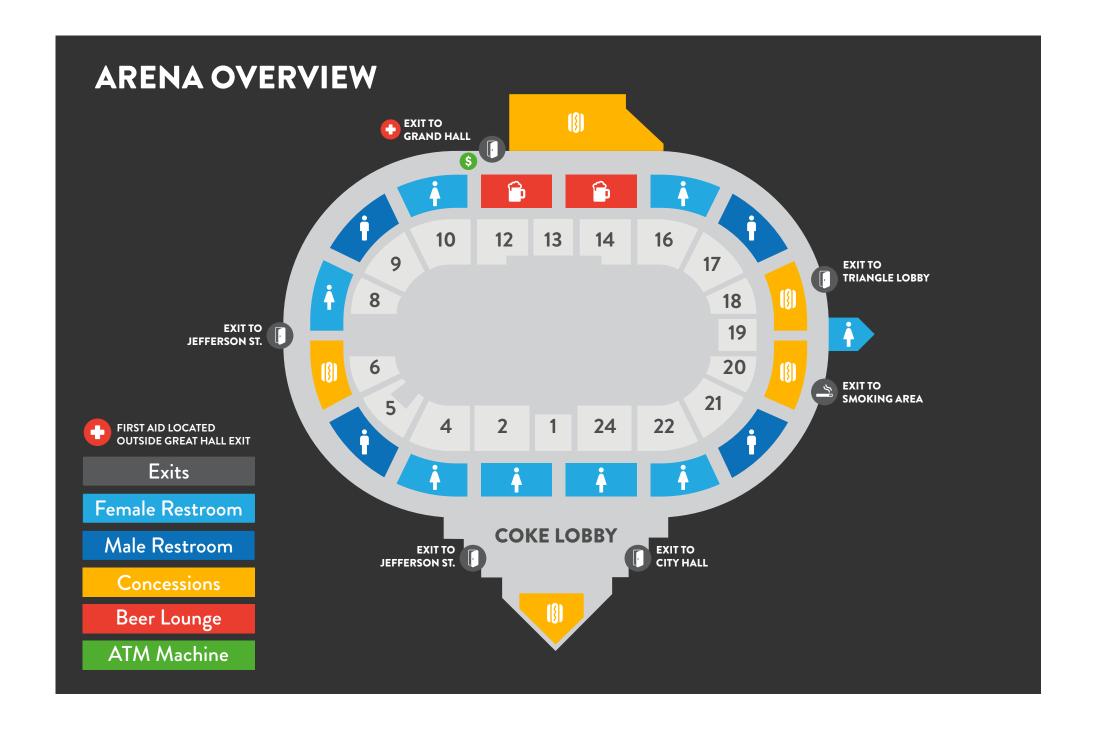

directory and map systems
- Various areas poorly named/labeled





#### **OUR PROPOSED SOLUTIONS**

- Implementing assigned colors to each major section for clarity and seperation
- Using preexisting signage/mounting with a fresh and updated appearance
- Additional signage and iconography for improved clarity
- Implementing helpful maps and directories throughout Civic Center

#### **FONTS AND COLORS**

# Brandon Grotesque

Regular
ABCDEFGHIJKLMNOPQRSTUVWXYZ
abcdefghijklmnopqrstuvwxyz
1234567890!#%&\*(){}[].,/?

Bold ABCDEFGHIJKLMNOPQRSTUVWXYZ abcdefghijklmnopqrstuvwxyz 1234567890!#%&\*(){}[].,/?

Black
ABCDEFGHIJKLMNOPQRSTUVWXYZ
abcdefghijklmnopqrstuvwxyz
1234567890!#%&\*(){}[].,/?



## **COLOR ASSOCIATIONS**

**ARENA** 

**THEATER** 

**CONVENTION HALLS** 

**MEETING ROOMS** 



















#### **DIRECTORY**







## **ICONOGRAPHY AND USE**











**AREA** 























# **ICONOGRAPHY AND USE**







## **ARENA ICONOGRAPHY**







#### **ARENA SECTION MARKERS**





# **ARENA SECTION MARKERS**



## **ARENA EXIT SIGNAGE**





## **VINYL WALL CLINGS**





#### **MOBILE APP**









#### **MOBILE APP**









#### **MOBILE APP**











#### CONCLUSION

- Clean, modern, and attention grabbing visual identity
- Uses preexisting signage/mounting with a fresh and updated appearance, not a complete overall
- Signage and iconography creates clarity and simplicity
- Unified, consistant, and functional wayfinding system

**THANK YOU!**