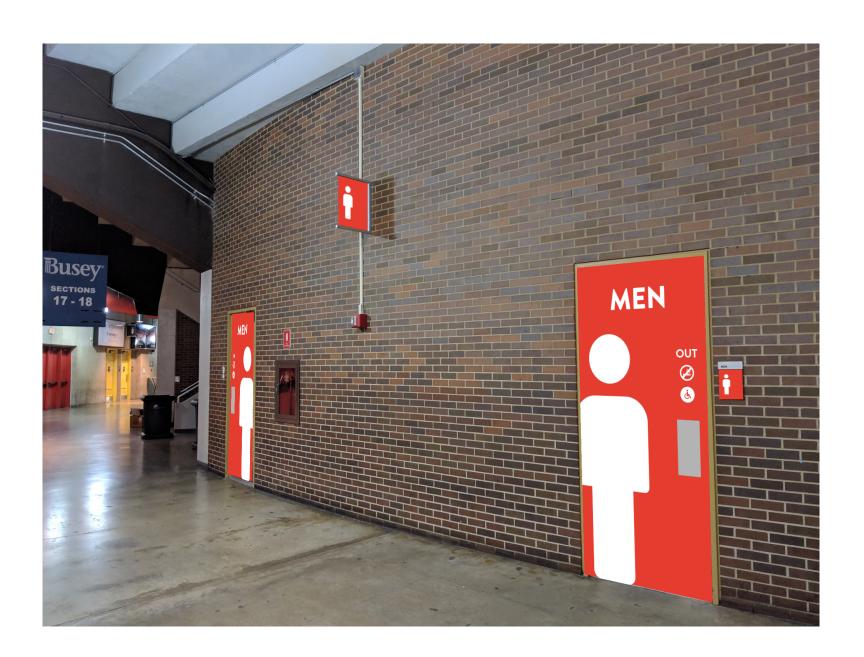

ach major section for clarity and seperation
- Using preexisting signage/mounting with a fresh and updated appearance
- Additional signage and iconography for improved clarity
- Implementing helpful maps and directories throughout Civic Center

#### **FONTS AND COLORS**

# Brandon Grotesque

Regular
ABCDEFGHIJKLMNOPQRSTUVWXYZ
abcdefghijklmnopqrstuvwxyz
1234567890!#%&\*(){}[].,/?

Bold ABCDEFGHIJKLMNOPQRSTUVWXYZ abcdefghijklmnopqrstuvwxyz 1234567890!#%&\*(){}[].,/?

Black
ABCDEFGHIJKLMNOPQRSTUVWXYZ
abcdefghijklmnopqrstuvwxyz
1234567890!#%&\*(){}[].,/?



## **COLOR ASSOCIATIONS**

**ARENA** 

**THEATER** 

**CONVENTION HALLS** 

**MEETING ROOMS** 



















#### **DIRECTORY**







## **ICONOGRAPHY AND USE**











**AREA** 























# **ICONOGRAPHY AND USE**







## **ARENA ICONOGRAPHY**







#### **ARENA SECTION MARKERS**





# **ARENA SECTION MARKERS**



## **ARENA EXIT SIGNAGE**





## **VINYL WALL CLINGS**





#### **MOBILE APP**









#### **MOBILE APP**









#### **MOBILE APP**











#### CONCLUSION

- Clean, modern, and attention grabbing visual identity
- Uses preexisting signage/mounting with a fresh and updated appearance, not a complete overall
- Signage and iconography creates clarity and simplicity
- Unified, consistant, and functional wayfinding system

**THANK YOU!**