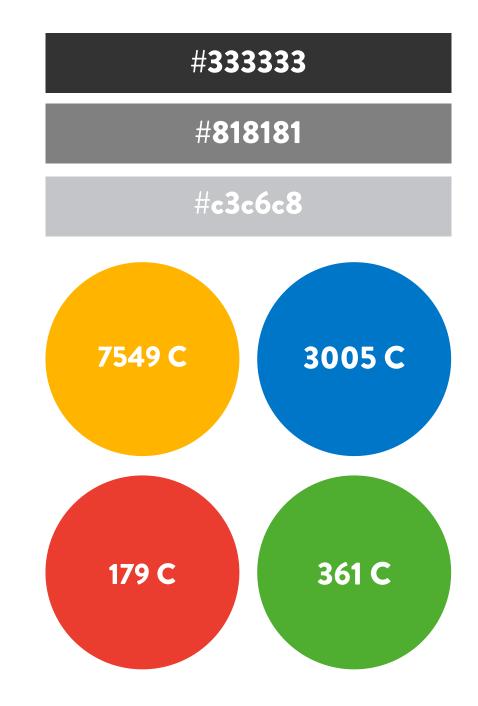

#### **FONTS AND COLORS**

# Brandon Grotesque

Regular
ABCDEFGHIJKLMNOPQRSTUVWXYZ
abcdefghijklmnopqrstuvwxyz
1234567890!#%&\*(){}[].,/?

Bold ABCDEFGHIJKLMNOPQRSTUVWXYZ abcdefghijklmnopqrstuvwxyz 1234567890!#%&\*(){}[].,/?

Black
ABCDEFGHIJKLMNOPQRSTUVWXYZ
abcdefghijklmnopqrstuvwxyz
1234567890!#%&\*(){}[].,/?