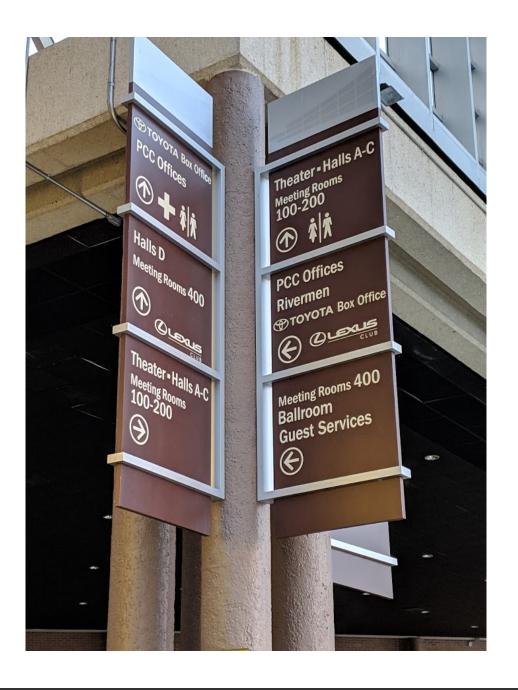

#### PROBLEMS WITH CURRENT WAYFINDING SYSTEM

- Brown colored signage doesn't stand out against brick walls
- Easy to get lost if you do not frequent the Civic Center
- Inefficient directory and map systems
- Various areas poorly named/labeled

#### **OUR PROPOSED SOLUTIONS**

- Implementing assigned colors to each major section for clarity and seperation
- Using preexisting signage/mounting with a fresh and updated appearance
- Additional signage and iconography for improved clarity
- Implementing helpful maps and directories throughout Civic Center