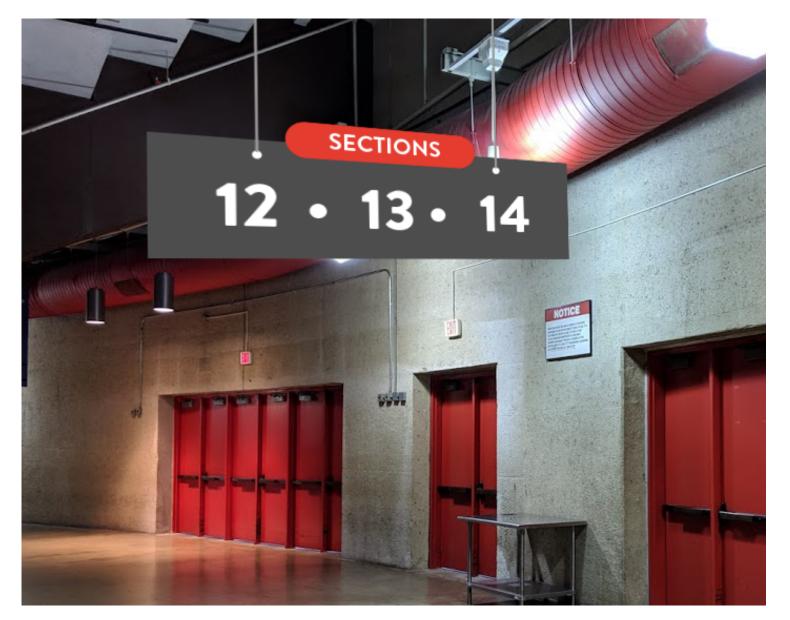

ge/mounting with a fresh and updated appearance
- Additional signage and iconography for improved clarity
- Implementing helpful maps and directories throughout Civic Center

#### **FONTS AND COLORS**

# Brandon Grotesque

Regular
ABCDEFGHIJKLMNOPQRSTUVWXYZ
abcdefghijklmnopqrstuvwxyz
1234567890!#%&\*(){}[].,/?

Bold ABCDEFGHIJKLMNOPQRSTUVWXYZ abcdefghijklmnopqrstuvwxyz 1234567890!#%&\*(){}[].,/?

Black
ABCDEFGHIJKLMNOPQRSTUVWXYZ
abcdefghijklmnopqrstuvwxyz
1234567890!#%&\*(){}[].,/?



## **COLOR ASSOCIATIONS**

**ARENA** 

**THEATER** 

**CONVENTION HALLS** 

**MEETING ROOMS** 



















#### **DIRECTORY**







## **ICONOGRAPHY AND USE**











**AREA** 























# **ICONOGRAPHY AND USE**







## **ARENA ICONOGRAPHY**







#### **ARENA SECTION MARKERS**





# **ARENA SECTION MARKERS**



## **ARENA EXIT SIGNAGE**





## **VINYL WALL CLINGS**





#### **MOBILE APP**









#### **MOBILE APP**









#### **MOBILE APP**











#### CONCLUSION

- Clean, modern, and attention grabbing visual identity
- Uses preexisting signage/mounting with a fresh and updated appearance, not a complete overall
- Signage and iconography creates clarity and simplicity
- Unified, consistant, and functional wayfinding system

**THANK YOU!**