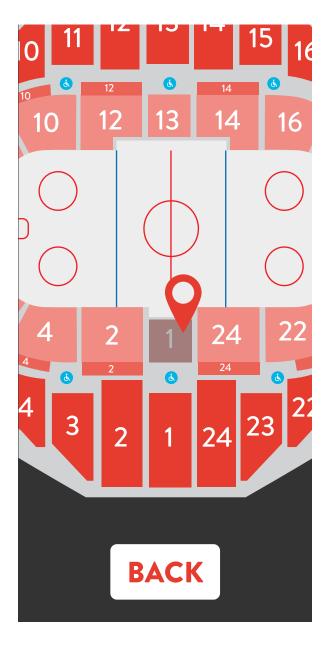

throughout Civic Center

#### **FONTS AND COLORS**

# Brandon Grotesque

Regular
ABCDEFGHIJKLMNOPQRSTUVWXYZ
abcdefghijklmnopqrstuvwxyz
1234567890!#%&\*(){}[].,/?

Bold ABCDEFGHIJKLMNOPQRSTUVWXYZ abcdefghijklmnopqrstuvwxyz 1234567890!#%&\*(){}[].,/?

Black
ABCDEFGHIJKLMNOPQRSTUVWXYZ
abcdefghijklmnopqrstuvwxyz
1234567890!#%&\*(){}[].,/?



## **COLOR ASSOCIATIONS**

**ARENA** 

**THEATER** 

**CONVENTION HALLS** 

**MEETING ROOMS** 



















#### **DIRECTORY**







## **ICONOGRAPHY AND USE**











**AREA** 























# **ICONOGRAPHY AND USE**







## **ARENA ICONOGRAPHY**







#### **ARENA SECTION MARKERS**





# **ARENA SECTION MARKERS**



## **ARENA EXIT SIGNAGE**





## **VINYL WALL CLINGS**





#### **MOBILE APP**









#### **MOBILE APP**









#### **MOBILE APP**











#### CONCLUSION

- Clean, modern, and attention grabbing visual identity
- Uses preexisting signage/mounting with a fresh and updated appearance, not a complete overall
- Signage and iconography creates clarity and simplicity
- Unified, consistant, and functional wayfinding system

**THANK YOU!**