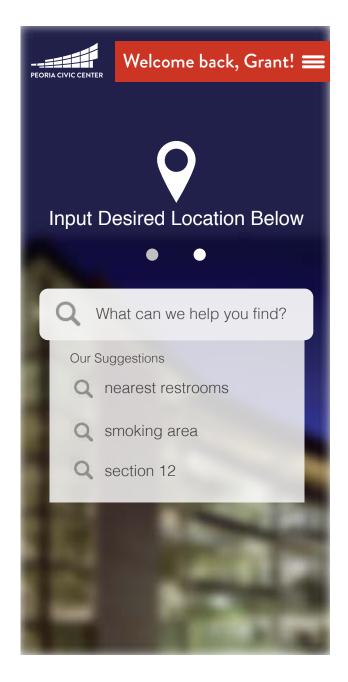

#### **FONTS AND COLORS**

# Brandon Grotesque

Regular
ABCDEFGHIJKLMNOPQRSTUVWXYZ
abcdefghijklmnopqrstuvwxyz
1234567890!#%&\*(){}[].,/?

Bold ABCDEFGHIJKLMNOPQRSTUVWXYZ abcdefghijklmnopqrstuvwxyz 1234567890!#%&\*(){}[].,/?

Black
ABCDEFGHIJKLMNOPQRSTUVWXYZ
abcdefghijklmnopqrstuvwxyz
1234567890!#%&\*(){}[].,/?



## **COLOR ASSOCIATIONS**

**ARENA** 

**THEATER** 

**CONVENTION HALLS** 

**MEETING ROOMS** 



















#### **DIRECTORY**







## **ICONOGRAPHY AND USE**











**AREA** 























# **ICONOGRAPHY AND USE**







## **ARENA ICONOGRAPHY**







#### **ARENA SECTION MARKERS**





# **ARENA SECTION MARKERS**



## **ARENA EXIT SIGNAGE**





## **VINYL WALL CLINGS**





#### **MOBILE APP**









#### **MOBILE APP**









#### **MOBILE APP**











#### CONCLUSION

- Clean, modern, and attention grabbing visual identity
- Uses preexisting signage/mounting with a fresh and updated appearance, not a complete overall
- Signage and iconography creates clarity and simplicity
- Unified, consistant, and functional wayfinding system

**THANK YOU!**