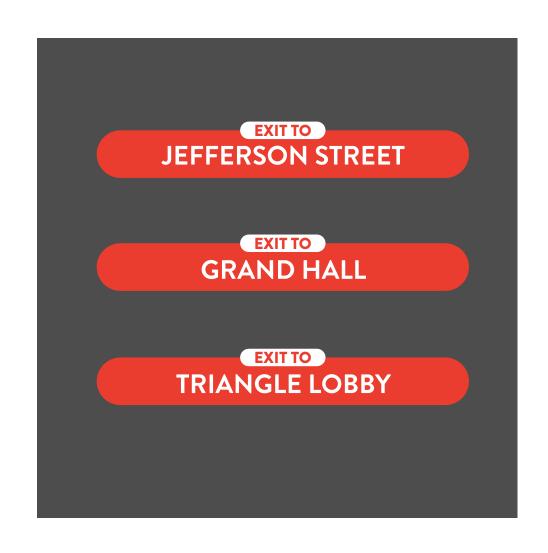

signage and iconography for improved clarity
- Implementing helpful maps and directories throughout Civic Center

#### **FONTS AND COLORS**

# Brandon Grotesque

Regular
ABCDEFGHIJKLMNOPQRSTUVWXYZ
abcdefghijklmnopqrstuvwxyz
1234567890!#%&\*(){}[].,/?

Bold ABCDEFGHIJKLMNOPQRSTUVWXYZ abcdefghijklmnopqrstuvwxyz 1234567890!#%&\*(){}[].,/?

Black
ABCDEFGHIJKLMNOPQRSTUVWXYZ
abcdefghijklmnopqrstuvwxyz
1234567890!#%&\*(){}[].,/?



## **COLOR ASSOCIATIONS**

**ARENA** 

**THEATER** 

**CONVENTION HALLS** 

**MEETING ROOMS** 



















#### **DIRECTORY**







## **ICONOGRAPHY AND USE**











**AREA** 























# **ICONOGRAPHY AND USE**







## **ARENA ICONOGRAPHY**







#### **ARENA SECTION MARKERS**





# **ARENA SECTION MARKERS**



## **ARENA EXIT SIGNAGE**





## **VINYL WALL CLINGS**





#### **MOBILE APP**









#### **MOBILE APP**









#### **MOBILE APP**











#### CONCLUSION

- Clean, modern, and attention grabbing visual identity
- Uses preexisting signage/mounting with a fresh and updated appearance, not a complete overall
- Signage and iconography creates clarity and simplicity
- Unified, consistant, and functional wayfinding system

**THANK YOU!**