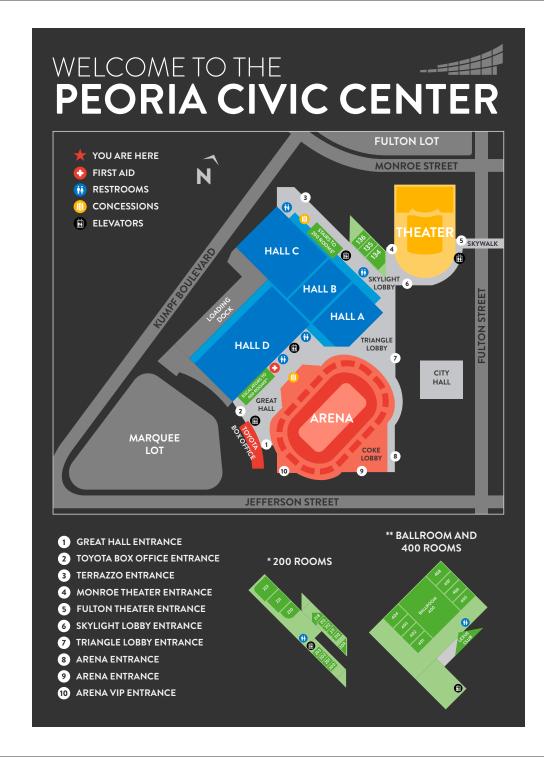

#### **DIRECTORY**

#### **OUR PROPOSED SOLUTIONS**

- Implementing assigned colors to each major section for clarity and seperation
- Using preexisting signage/mounting with a fresh and updated appearance
- Additional signage and iconography for improved clarity
- Implementing helpful maps and directories throughout Civic Center