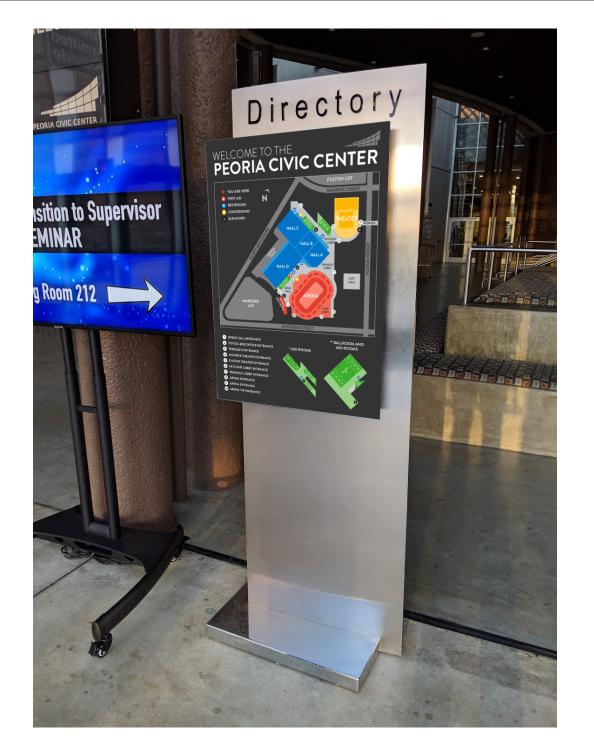

ous areas poorly named/labeled





#### **OUR PROPOSED SOLUTIONS**

- Implementing assigned colors to each major section for clarity and seperation
- Using preexisting signage/mounting with a fresh and updated appearance
- Additional signage and iconography for improved clarity
- Implementing helpful maps and directories throughout Civic Center

#### **FONTS AND COLORS**

# Brandon Grotesque

Regular
ABCDEFGHIJKLMNOPQRSTUVWXYZ
abcdefghijklmnopqrstuvwxyz
1234567890!#%&\*(){}[].,/?

Bold ABCDEFGHIJKLMNOPQRSTUVWXYZ abcdefghijklmnopqrstuvwxyz 1234567890!#%&\*(){}[].,/?

Black
ABCDEFGHIJKLMNOPQRSTUVWXYZ
abcdefghijklmnopqrstuvwxyz
1234567890!#%&\*(){}[].,/?



## **COLOR ASSOCIATIONS**

**ARENA** 

**THEATER** 

**CONVENTION HALLS** 

**MEETING ROOMS** 



















#### **DIRECTORY**







## **ICONOGRAPHY AND USE**











**AREA** 























# **ICONOGRAPHY AND USE**







## **ARENA ICONOGRAPHY**







#### **ARENA SECTION MARKERS**





# **ARENA SECTION MARKERS**



## **ARENA EXIT SIGNAGE**





## **VINYL WALL CLINGS**





#### **MOBILE APP**









#### **MOBILE APP**









#### **MOBILE APP**











#### CONCLUSION

- Clean, modern, and attention grabbing visual identity
- Uses preexisting signage/mounting with a fresh and updated appearance, not a complete overall
- Signage and iconography creates clarity and simplicity
- Unified, consistant, and functional wayfinding system

**THANK YOU!**