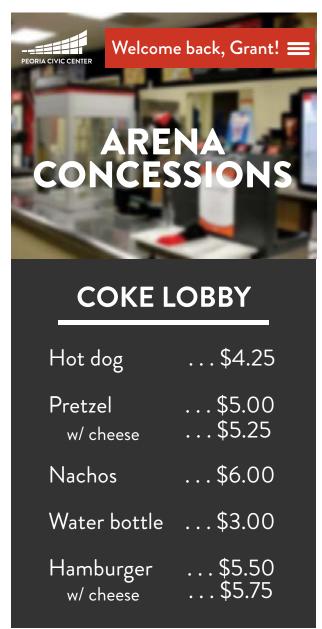

g helpful maps and directories throughout Civic Center

#### **FONTS AND COLORS**

# Brandon Grotesque

Regular
ABCDEFGHIJKLMNOPQRSTUVWXYZ
abcdefghijklmnopqrstuvwxyz
1234567890!#%&\*(){}[].,/?

Bold ABCDEFGHIJKLMNOPQRSTUVWXYZ abcdefghijklmnopqrstuvwxyz 1234567890!#%&\*(){}[].,/?

Black
ABCDEFGHIJKLMNOPQRSTUVWXYZ
abcdefghijklmnopqrstuvwxyz
1234567890!#%&\*(){}[].,/?



## **COLOR ASSOCIATIONS**

**ARENA** 

**THEATER** 

**CONVENTION HALLS** 

**MEETING ROOMS** 



















#### **DIRECTORY**







## **ICONOGRAPHY AND USE**











**AREA** 























# **ICONOGRAPHY AND USE**







## **ARENA ICONOGRAPHY**







#### **ARENA SECTION MARKERS**





# **ARENA SECTION MARKERS**



## **ARENA EXIT SIGNAGE**





## **VINYL WALL CLINGS**





#### **MOBILE APP**









#### **MOBILE APP**









#### **MOBILE APP**











#### CONCLUSION

- Clean, modern, and attention grabbing visual identity
- Uses preexisting signage/mounting with a fresh and updated appearance, not a complete overall
- Signage and iconography creates clarity and simplicity
- Unified, consistant, and functional wayfinding system

**THANK YOU!**