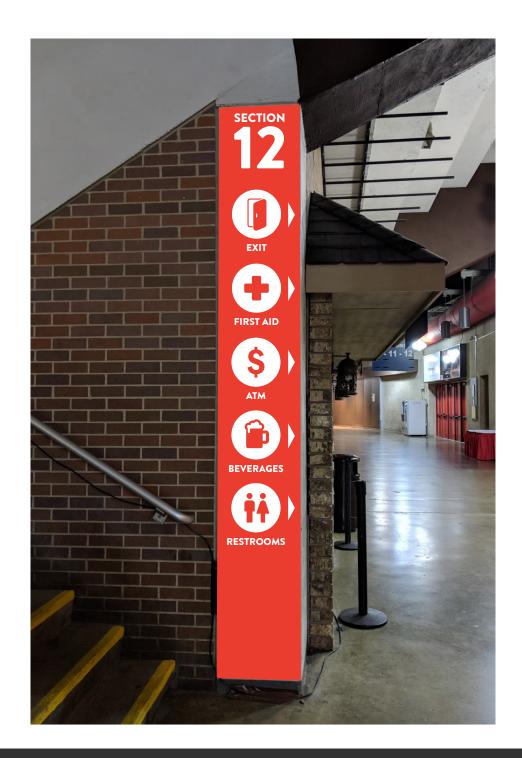

seperation
- Using preexisting signage/mounting with a fresh and updated appearance
- Additional signage and iconography for improved clarity
- Implementing helpful maps and directories throughout Civic Center

#### **FONTS AND COLORS**

# Brandon Grotesque

Regular
ABCDEFGHIJKLMNOPQRSTUVWXYZ
abcdefghijklmnopqrstuvwxyz
1234567890!#%&\*(){}[].,/?

Bold ABCDEFGHIJKLMNOPQRSTUVWXYZ abcdefghijklmnopqrstuvwxyz 1234567890!#%&\*(){}[].,/?

Black
ABCDEFGHIJKLMNOPQRSTUVWXYZ
abcdefghijklmnopqrstuvwxyz
1234567890!#%&\*(){}[].,/?



## **COLOR ASSOCIATIONS**

**ARENA** 

**THEATER** 

**CONVENTION HALLS** 

**MEETING ROOMS** 



















#### **DIRECTORY**







## **ICONOGRAPHY AND USE**











**AREA** 























# **ICONOGRAPHY AND USE**







## **ARENA ICONOGRAPHY**







#### **ARENA SECTION MARKERS**





# **ARENA SECTION MARKERS**



## **ARENA EXIT SIGNAGE**





## **VINYL WALL CLINGS**





#### **MOBILE APP**









#### **MOBILE APP**









#### **MOBILE APP**











#### CONCLUSION

- Clean, modern, and attention grabbing visual identity
- Uses preexisting signage/mounting with a fresh and updated appearance, not a complete overall
- Signage and iconography creates clarity and simplicity
- Unified, consistant, and functional wayfinding system

**THANK YOU!**