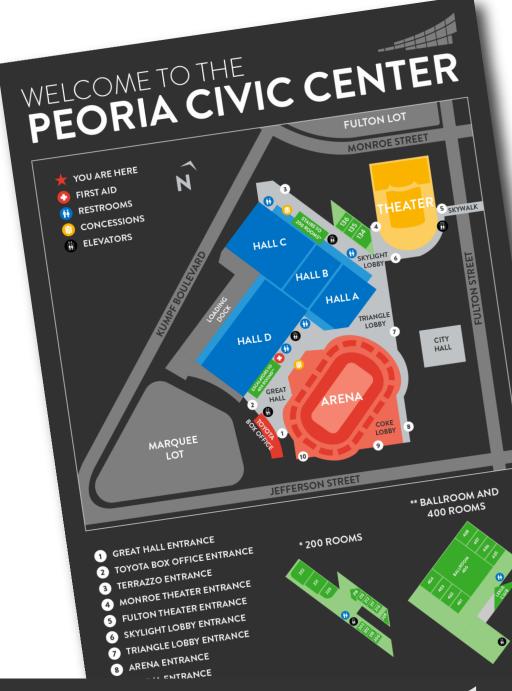

,/?



## **COLOR ASSOCIATIONS**

**ARENA** 

**THEATER** 

**CONVENTION HALLS** 

**MEETING ROOMS** 



















#### **DIRECTORY**







## **ICONOGRAPHY AND USE**











**AREA** 























# **ICONOGRAPHY AND USE**







## **ARENA ICONOGRAPHY**







#### **ARENA SECTION MARKERS**





# **ARENA SECTION MARKERS**



## **ARENA EXIT SIGNAGE**





## **VINYL WALL CLINGS**





#### **MOBILE APP**









#### **MOBILE APP**









#### **MOBILE APP**











#### CONCLUSION

- Clean, modern, and attention grabbing visual identity
- Uses preexisting signage/mounting with a fresh and updated appearance, not a complete overall
- Signage and iconography creates clarity and simplicity
- Unified, consistant, and functional wayfinding system

**THANK YOU!**