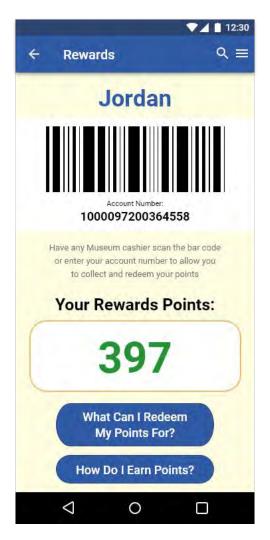

#### Your Final Score:

319

You Earned...

3

rewards points!

My Rewards Points

Play Again!

Exit