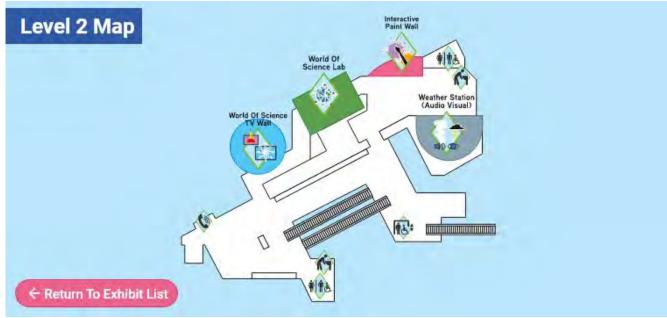

## World Of Science Lab

### World Of Science TV Wall

## Interactive Paint Wall

#### **Weather Station**