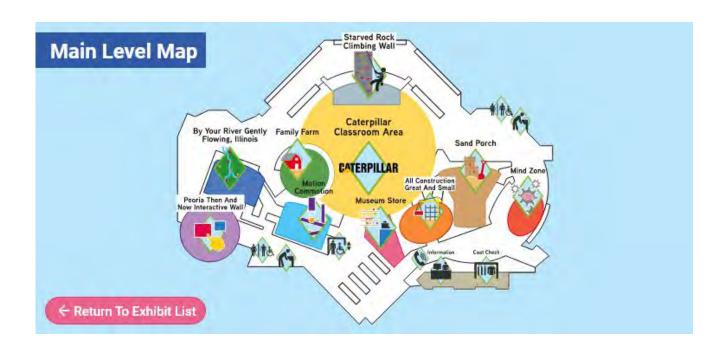

# Peoria Playhouse Museum Wayfinding App

Created by Libby Houdek

Caterpillar Classroom Area Motion Commotion

**Family Farm** 

### By Your River Gently Flowing

### Sand Porch

#### **Mind Zone**

### Starved Rock Climbing Wall

Peoria, Then & Now Wall

## All Construction Great & Small

## Pizza On The Prairie Cafe

Peoria Time Line Walkway

Museum Store

### **Information**

### **Coat Check**

#### **Elevators**

**Phones** 

### Museum Map: Main Level