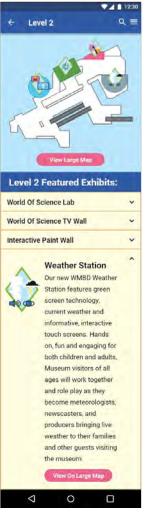

## World Of Science Lab

### World Of Science TV Wall

## Interactive Paint Wall

#### **Weather Station**