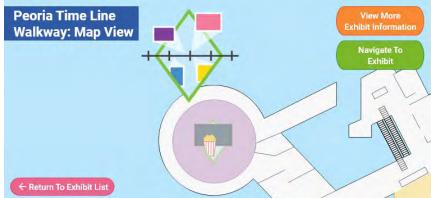

### Museum Map: Level 3

Weather Station

D

0

events in Peoria's

history. As you walk

along the pathway,

you'll travel from the

very beginnings of the

city and its founding to

View On Large Map

V

the present day.

Imax Theatre

V

Pizza On The Prairie Cafe

Space Center Birthday Terrace