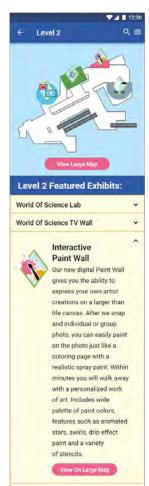

## World Of Science Lab

### World Of Science TV Wall

## Interactive Paint Wall

#### **Weather Station**