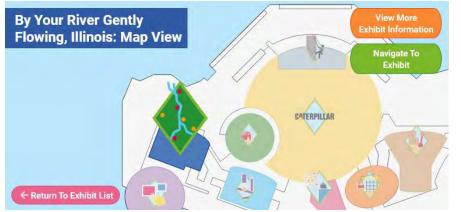

|
|                  |                                                                               |
| State            | Zip Code                                                                      |
|                  |                                                                               |
|                  |                                                                               |
|                  |                                                                               |
|                  | Finish                                                                        |

















#### Your Final Score:

319

You Earned...

3

rewards points!

My Rewards Points

Play Again!

Exit

0









































▼ 12:30











This constantly-changing space includes hands-on science experiments for kids of all ages. You might explore the properties of liquid nitrogen or create your own polymers. Learn about biology, physics, and chemistry in a fun and exciting way. Discover science activities that you can try at home.

World Of Science TV Wall

Interactive Paint Wall

V

0

Weather Station

World Of Science
Lab: Map View

Navigate To
Exhibit

Return To Exhibit List







Weather Station

D

0













events in Peoria's

history. As you walk

along the pathway,

you'll travel from the

very beginnings of the

city and its founding to

View On Large Map

V

the present day.

Imax Theatre

V

Pizza On The Prairie Cafe

Space Center Birthday Terrace