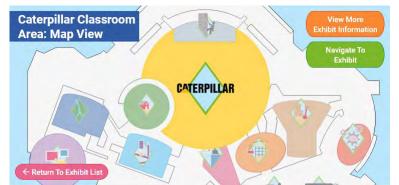

# Peoria Playhouse Museum Wayfinding App

Created by Libby Houdek

Caterpillar Classroom Area Motion Commotion

**Family Farm** 