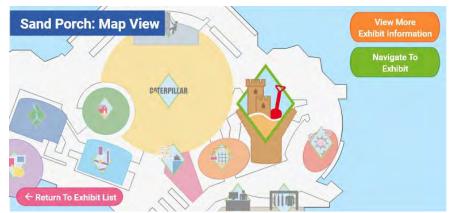

|
|                  |                                                                               |
| State            | Zip Code                                                                      |
|                  |                                                                               |
|                  |                                                                               |
|                  |                                                                               |
|                  | Finish                                                                        |

















#### Your Final Score:

319

You Earned...

3

rewards points!

My Rewards Points

Play Again!

Exit

0









































▼ 12:30











This constantly-changing space includes hands-on science experiments for kids of all ages. You might explore the properties of liquid nitrogen or create your own polymers. Learn about biology, physics, and chemistry in a fun and exciting way. Discover science activities that you can try at home.

World Of Science TV Wall

Interactive Paint Wall

V

0

Weather Station

World Of Science
Lab: Map View

Navigate To
Exhibit

Return To Exhibit List







Weather Station

D

0













events in Peoria's

history. As you walk

along the pathway,

you'll travel from the

very beginnings of the

city and its founding to

View On Large Map

V

the present day.

Imax Theatre

V

Pizza On The Prairie Cafe

Space Center Birthday Terrace



















#### Pizza