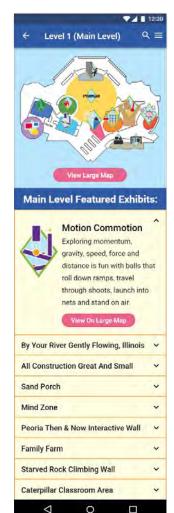

|
|                  |                                                                               |
| State            | Zip Code                                                                      |
|                  |                                                                               |
|                  |                                                                               |
|                  |                                                                               |
|                  | Finish                                                                        |

















#### Your Final Score:

319

You Earned...

3

rewards points!

My Rewards Points

Play Again!

Exit

0









































▼ 12:30











This constantly-changing space includes hands-on science experiments for kids of all ages. You might explore the properties of liquid nitrogen or create your own polymers. Learn about biology, physics, and chemistry in a fun and exciting way. Discover science activities that you can try at home.

World Of Science TV Wall

Interactive Paint Wall

V

0

Weather Station

World Of Science
Lab: Map View

Navigate To
Exhibit

Return To Exhibit List







Weather Station

D

0













events in Peoria's

history. As you walk

along the pathway,

you'll travel from the

very beginnings of the

city and its founding to

View On Large Map

V

the present day.

Imax Theatre

V

Pizza On The Prairie Cafe

Space Center Birthday Terrace