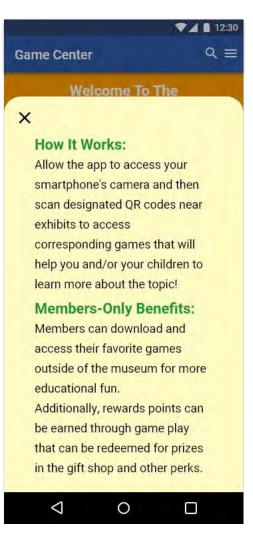

0

▼ 12:30

This constantly-changing space includes hands-on science experiments for kids of all ages. You might explore the properties of liquid nitrogen or create your own polymers. Learn about biology, physics, and chemistry in a fun and exciting way. Discover science activities that you can try at home.