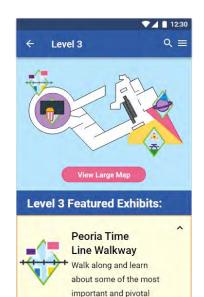

### Museum Map: Level 3

Weather Station

D

0

events in Peoria's

history. As you walk

along the pathway,

you'll travel from the

very beginnings of the

city and its founding to

View On Large Map

V

the present day.

Imax Theatre

V

Pizza On The Prairie Cafe

Space Center Birthday Terrace