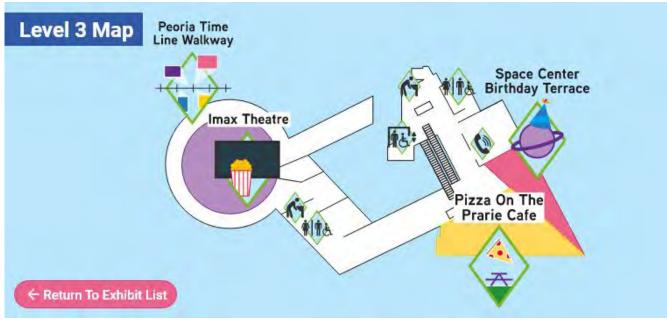

### Museum Map: Level 3

Weather Station

D

0

events in Peoria's

history. As you walk

along the pathway,

you'll travel from the

very beginnings of the

city and its founding to

View On Large Map

V

the present day.

Imax Theatre

V

Pizza On The Prairie Cafe

Space Center Birthday Terrace