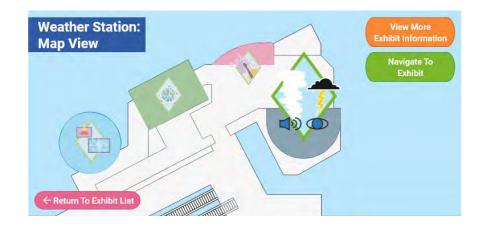

#### **Weather Station**

Weather Station

D

0

events in Peoria's

history. As you walk

along the pathway,

you'll travel from the

very beginnings of the