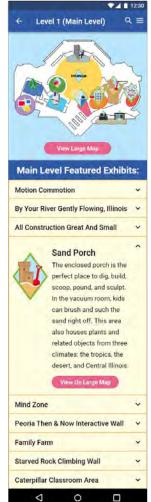

# Peoria Playhouse Museum Wayfinding App

Created by Libby Houdek

Caterpillar Classroom Area Motion Commotion

**Family Farm** 

### By Your River Gently Flowing

### Sand Porch

## All Construction Great & Small

### All Construction Great And Small