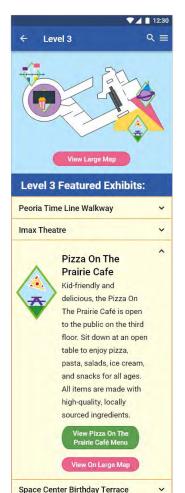

## Pizza On The Prairie Cafe

Peoria Time Line Walkway

Museum Store

### Museum Map: Level 3