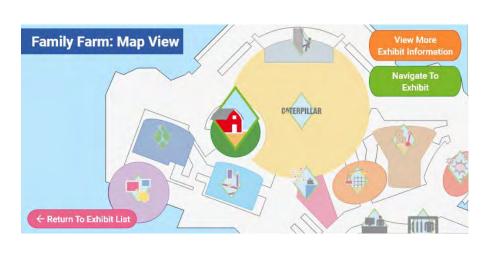

# Peoria Playhouse Museum Wayfinding App

Created by Libby Houdek

Caterpillar Classroom Area Motion Commotion

**Family Farm** 