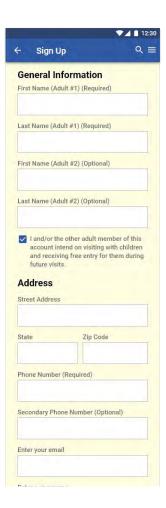

Member Log In & Sign Up

| Enter a username |                                                                               |
|------------------|-------------------------------------------------------------------------------|
|                  |                                                                               |
| Enter a password |                                                                               |
|                  |                                                                               |
| Confirm passwor  | d                                                                             |
|                  |                                                                               |
|                  |                                                                               |
| Billing Infor    | mation:                                                                       |
| Payment Meth     | iod:                                                                          |
| Oredit/Deb       | it Card                                                                       |
| O Cash*          |                                                                               |
| O Check*         |                                                                               |
|                  | ust be mailed to the Museum Office<br>to by the holder of a membership<br>se. |
| Card Number:     |                                                                               |
|                  |                                                                               |
| Expiration:      | Security Code:                                                                |
| anpriorition.    |                                                                               |
|                  |                                                                               |
| Billing Addres   | s:                                                                            |
| Billing addres   | ss is the same as personal                                                    |
| Street Address   |                                                                               |
|                  |                                                                               |
|                  |                                                                               |
| State            | Zip Code                                                                      |
|                  |                                                                               |
|                  |                                                                               |
|                  |                                                                               |
|                  | Finish                                                                        |