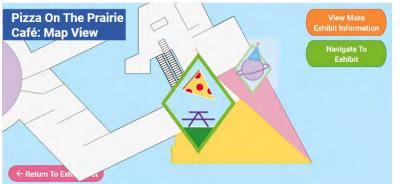

▼ 12:30











This constantly-changing space includes hands-on science experiments for kids of all ages. You might explore the properties of liquid nitrogen or create your own polymers. Learn about biology, physics, and chemistry in a fun and exciting way. Discover science activities that you can try at home.

World Of Science TV Wall

Interactive Paint Wall

V

0

Weather Station

World Of Science
Lab: Map View

Navigate To
Exhibit

Return To Exhibit List







Weather Station

D

0













events in Peoria's

history. As you walk

along the pathway,

you'll travel from the

very beginnings of the

city and its founding to

View On Large Map

V

the present day.

Imax Theatre

V

Pizza On The Prairie Cafe

Space Center Birthday Terrace



















#### Pizza On The Prairie Café Menu

#### Pizza

- Cheese
  - Full Pizza: \$6.99 / Single Slice: \$1.99
- Pepperoni
  - Full Pizza: \$7.50 / Single Slice: \$2.10
- Sausage
   Full Pizza: \$7.50 / Single Slice: \$2.10

#### Pasta

- Spaghetti:
  - \$7.50 / Add Meatballs: +\$0.75
- Classic Mac'n'cheese:
- \$8.00
- Buttered Noodles: \$5.00 / Add Parmesan: +\$0.50
- Salads

- Chicken Caesar Salad:
   Full: \$8.00 / Side: \$3.00
- 1 uii. \$6.00 / Side. \$5.0

Full: \$8.00 / Side: \$3.00

Greek Salad:

#### Ice Cream

- Vanilla
  - Sundae: \$4.00
  - Single Scoop Cone: \$2.00
- Add A Scoop: +\$0.50
- Chocolate
  - Sundae: \$4.00
  - Single Scoop Cone: \$2.00
  - Add A Scoop: +\$0.50

#### **Snacks**

- Yogurt:
- \$2.00
- Apple Slices w/ Caramel Dip:
  - \$3.50
- Assorted Chips:
- \$1.5