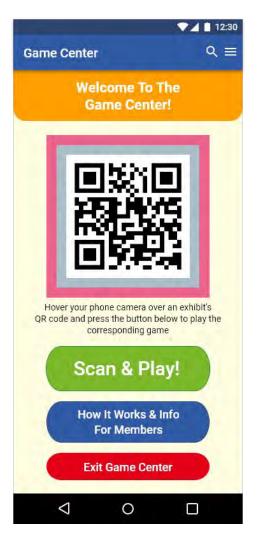

0

▼ 12:30

This constantly-changing space includes hands-on science experiments for kids of all ages. You might explore the properties of liquid nitrogen or create your own polymers. Learn about biology, physics, and chemistry in a fun and exciting way. Discover science activities that you can try at home.