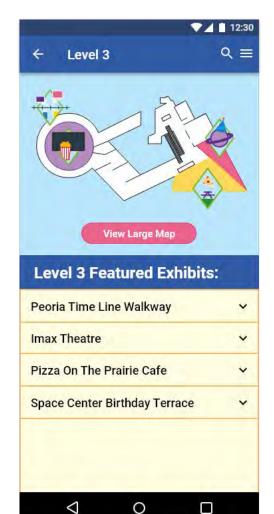

#### **Imax Theatre**

## Pizza On The Prairie Cafe

Peoria Time Line Walkway

Museum Store

### Museum Map: Level 3

city and its founding to

View On Large Map

V

the present day.

Imax Theatre

V

Pizza On The Prairie Cafe

Space Center Birthday Terrace