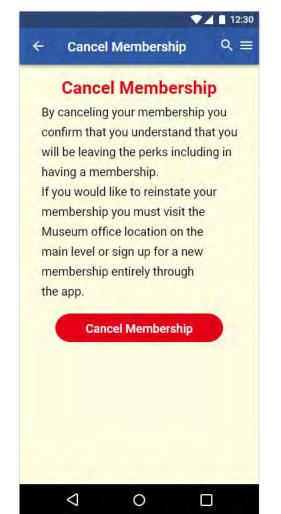

#### Membership Benefits:

- Unlimited visits for up to two adults in the same household and their children or grandchildren under the age of 18.
- Five entry guest passes to the PlayHouse.
- Reciprocal admission to over 200 children's museums across the country through the Association of Children's Museums.
- Monthly PlayHouse e-updates.
- A 10% discount in our gift shop, the Peoria STOREia
- Special member pricing on birthday parties, programs and classes, and selected events.
- Admission during Members-Only Tuesdays during the school year, from 9am to noon.
- Admission to Luthy Botanical Garden.
- Invitations to Members-Only Events. Stop by the office on the main level for more information on membership packages.