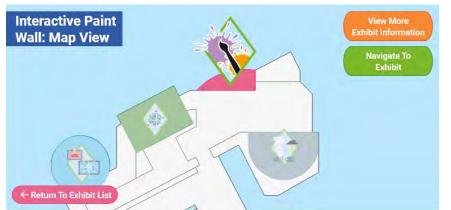

## Interactive Paint Wall

World Of Science TV Wall

Interactive Paint Wall

V

0

Weather Station

World Of Science
Lab: Map View

Navigate To
Exhibit

Return To Exhibit List