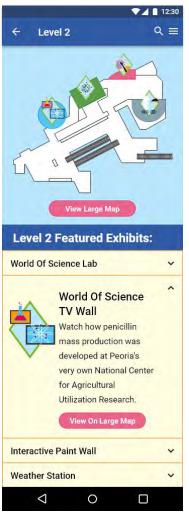

## World Of Science Lab

0

▼ 12:30

This constantly-changing space includes hands-on science experiments for kids of all ages. You might explore the properties of liquid nitrogen or create your own polymers. Learn about biology, physics, and chemistry in a fun and exciting way. Discover science activities that you can try at home.