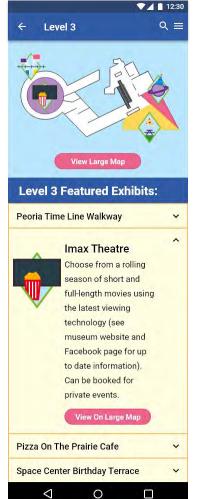

▼ 12:30











This constantly-changing space includes hands-on science experiments for kids of all ages. You might explore the properties of liquid nitrogen or create your own polymers. Learn about biology, physics, and chemistry in a fun and exciting way. Discover science activities that you can try at home.

World Of Science TV Wall

Interactive Paint Wall

V

0

Weather Station

World Of Science
Lab: Map View

Navigate To
Exhibit

Return To Exhibit List







Weather Station

D

0













events in Peoria's

history. As you walk

along the pathway,

you'll travel from the

very beginnings of the

city and its founding to

View On Large Map

V

the present day.

Imax Theatre

V

Pizza On The Prairie Cafe

Space Center Birthday Terrace



















#### Pizza On The Prairie Café Menu

#### Pizza

- Cheese
  - Full Pizza: \$6.99 / Single Slice: \$1.99
- Pepperoni
  - Full Pizza: \$7.50 / Single Slice: \$2.10
- Sausage
   Full Pizza: \$7.50 / Single Slice: \$2.10

#### Pasta

- Spaghetti:
  - \$7.50 / Add Meatballs: +\$0.75
- Classic Mac'n'cheese:
- \$8.00
- Buttered Noodles: \$5.00 / Add Parmesan: +\$0.50
- Salads

- Chicken Caesar Salad:
   Full: \$8.00 / Side: \$3.00
- 1 uii. \$6.00 / Side. \$5.0

Full: \$8.00 / Side: \$3.00

Greek Salad:

#### Ice Cream

- Vanilla
  - Sundae: \$4.00
  - Single Scoop Cone: \$2.00
- Add A Scoop: +\$0.50
- Chocolate
  - Sundae: \$4.00
  - Single Scoop Cone: \$2.00
  - Add A Scoop: +\$0.50

#### **Snacks**

- Yogurt:
- \$2.00
- Apple Slices w/ Caramel Dip:
  - \$3.50
- Assorted Chips:
- \