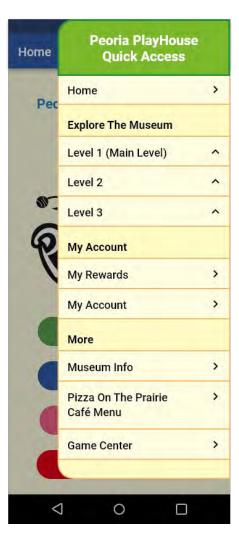

## Pizza On The Prairie Cafe

Peoria Time Line Walkway

Museum Store

#### Membership Benefits:

- Unlimited visits for up to two adults in the same household and their children or grandchildren under the age of 18.
- Five entry guest passes to the PlayHouse.
- Reciprocal admission to over 200 children's museums across the country through the Association of Children's Museums.
- Monthly PlayHouse e-updates.
- A 10% discount in our gift shop, the Peoria STOREia
- Special member pricing on birthday parties, programs and classes, and selected events.
- Admission during Members-Only Tuesdays during the school year, from 9am to noon.
- Admission to Luthy Botanical Garden.
- Invitations to Members-Only Events. Stop by the office on the main level for more information on membership packages.

Member Log In & Sign Up

| Enter a username |                                                                               |
|------------------|-------------------------------------------------------------------------------|
|                  |                                                                               |
| Enter a password |                                                                               |
|                  |                                                                               |
| Confirm passwor  | d                                                                             |
|                  |                                                                               |
|                  |                                                                               |
| Billing Infor    | mation:                                                                       |
| Payment Meth     | iod:                                                                          |
| Oredit/Deb       | it Card                                                                       |
| O Cash*          |                                                                               |
| O Check*         |                                                                               |
|                  | ust be mailed to the Museum Office<br>to by the holder of a membership<br>se. |
| Card Number:     |                                                                               |
|                  |                                                                               |
| Expiration:      | Security Code:                                                                |
| anpriorition.    |                                                                               |
|                  |                                                                               |
| Billing Addres   | s:                                                                            |
| Billing addres   | ss is the same as personal                                                    |
| Street Address   |                                                                               |
|                  |                                                                               |
|                  |                                                                               |
| State            | Zip Code                                                                      |
|                  |                                                                               |
|                  |                                                                               |
|                  |                                                                               |
|                  | Finish                                                                        |