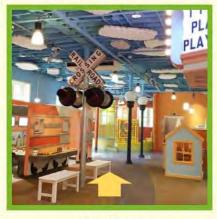

$7.50 / Single Slice: \$2.10
- Sausage
   Full Pizza: \$7.50 / Single Slice: \$2.10

#### Pasta

- Spaghetti:
  - \$7.50 / Add Meatballs: +\$0.75
- Classic Mac'n'cheese:
- \$8.00
- Buttered Noodles: \$5.00 / Add Parmesan: +\$0.50
- Salads

- Chicken Caesar Salad:
   Full: \$8.00 / Side: \$3.00
- 1 uii. \$6.00 / Side. \$5.0

Full: \$8.00 / Side: \$3.00

Greek Salad:

#### Ice Cream

- Vanilla
  - Sundae: \$4.00
  - Single Scoop Cone: \$2.00
- Add A Scoop: +\$0.50
- Chocolate
  - Sundae: \$4.00
  - Single Scoop Cone: \$2.00
  - Add A Scoop: +\$0.50

#### **Snacks**

- Yogurt:
- \$2.00
- Apple Slices w/ Caramel Dip:
  - \$3.50
- Assorted Chips:
- \$1.50
- Fruit Cup:
  - \$3.00
- Fresh Popped Popcorn:
  - \$2.00

0







Navigate To...



Navigating To:

### All Construction Great And Small



#### Directions:

Continue going straight passed the Imax Theatre, then take a right.

**Exit Navigation** 

0