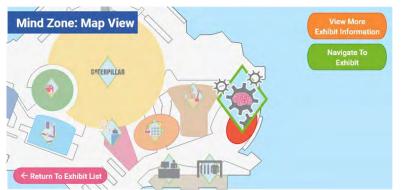

|
|                  |                                                                               |
| State            | Zip Code                                                                      |
|                  |                                                                               |
|                  |                                                                               |
|                  |                                                                               |
|                  | Finish                                                                        |

















#### Your Final Score:

319

You Earned...

3

rewards points!

My Rewards Points

Play Again!

Exit

0









































▼ 12:30











This constantly-changing space includes hands-on science experiments for kids of all ages. You might explore the properties of liquid nitrogen or create your own polymers. Learn about biology, physics, and chemistry in a fun and exciting way. Discover science activities that you can try at home.

World Of Science TV Wall

Interactive Paint Wall

V

0

Weather Station

World Of Science
Lab: Map View

Navigate To
Exhibit

Return To Exhibit List







Weather Station

D

0













events in Peoria's

history. As you walk

along the pathway,

you'll travel from the

very beginnings of the

city and its founding to

View On Large Map

V

the present day.

Imax Theatre

V

Pizza On The Prairie Cafe

Space Center Birthday Terrace



















#### Pizza On The