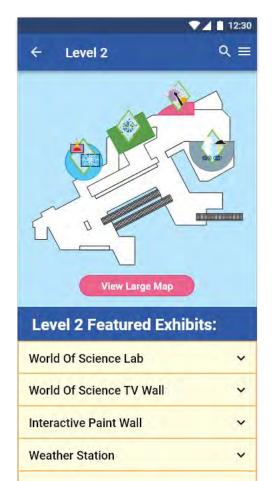

## World Of Science Lab

### World Of Science TV Wall

## Interactive Paint Wall

#### **Weather Station**

#### **Imax Theatre**

0

▼ 12:30

This constantly-changing space includes hands-on science experiments for kids of all ages. You might explore the properties of liquid nitrogen or create your own polymers. Learn about biology, physics, and chemistry in a fun and exciting way. Discover science activities that you can try at home.

World Of Science TV Wall

Interactive Paint Wall

V

0

Weather Station

World Of Science
Lab: Map View

Navigate To
Exhibit

Return To Exhibit List