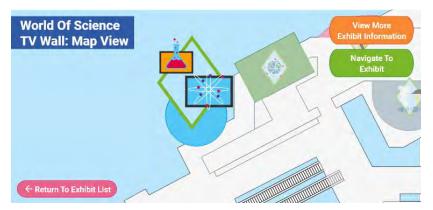

World Of Science TV Wall

Interactive Paint Wall

V

0

Weather Station

World Of Science
Lab: Map View

Navigate To
Exhibit

Return To Exhibit List