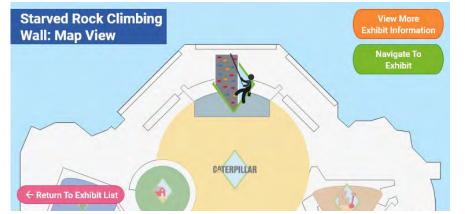

|
|                  |                                                                               |
| State            | Zip Code                                                                      |
|                  |                                                                               |
|                  |                                                                               |
|                  |                                                                               |
|                  | Finish                                                                        |

















#### Your Final Score:

319

You Earned...

3

rewards points!

My Rewards Points

Play Again!

Exit

0









































▼ 12:30











This constantly-changing space includes hands-on science experiments for kids of all ages. You might explore the properties of liquid nitrogen or create your own polymers. Learn about biology, physics, and chemistry in a fun and exciting way. Discover science activities that you can try at home.

World Of Science TV Wall

Interactive Paint Wall

V

0

Weather Station

World Of Science
Lab: Map View

Navigate To
Exhibit

Return To Exhibit List







Weather Station

D

0













events in Peoria's

history. As you walk

along the pathway,

you'll travel from the

very beginnings of the

city and its founding to

View On Large Map

V

the present day.

Imax Theatre

V

Pizza On The Prairie Cafe

Space Center Birthday Terrace



















###