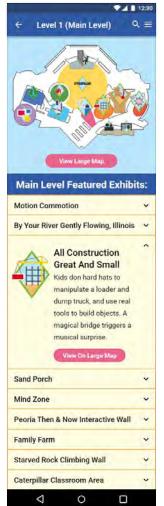

|
|                  |                                                                               |
| State            | Zip Code                                                                      |
|                  |                                                                               |
|                  |                                                                               |
|                  |                                                                               |
|                  | Finish                                                                        |

















#### Your Final Score:

319

You Earned...

3

rewards points!

My Rewards Points

Play Again!

Exit

0









































▼ 12:30











This constantly-changing space includes hands-on science experiments for kids of all ages. You might explore the properties of liquid nitrogen or create your own polymers. Learn about biology, physics, and chemistry in a fun and exciting way. Discover science activities that you can try at home.

World Of Science TV Wall

Interactive Paint Wall

V

0

Weather Station

World Of Science
Lab: Map View

Navigate To
Exhibit

Return To Exhibit List







Weather Station

D

0













events in Peoria's

history. As you walk

along the pathway,

you'll travel from the

very beginnings of the

city and its founding to

View On Large Map

V

the present day.

Imax Theatre

V

Pizza On The Prairie Cafe

Space Center Birthday Terrace