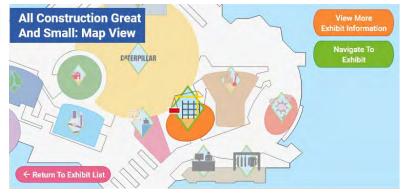

|
|                  |                                                                               |
| State            | Zip Code                                                                      |
|                  |                                                                               |
|                  |                                                                               |
|                  |                                                                               |
|                  | Finish                                                                        |

















#### Your Final Score:

319

You Earned...

3

rewards points!

My Rewards Points

Play Again!

Exit

0









































▼ 12:30











This constantly-changing space includes hands-on science experiments for kids of all ages. You might explore the properties of liquid nitrogen or create your own polymers. Learn about biology, physics, and chemistry in a fun and exciting way. Discover science activities that you can try at home.

World Of Science TV Wall

Interactive Paint Wall

V

0

Weather Station

World Of Science
Lab: Map View

Navigate To
Exhibit

Return To Exhibit List







Weather Station

D

0













events in Peoria's

history. As you walk

along the pathway,

you'll travel from the

very beginnings of the

city and its founding to

View On Large Map

V

the present day.

Imax Theatre

V

Pizza On The Prairie Cafe

Space Center Birthday Terrace



















#