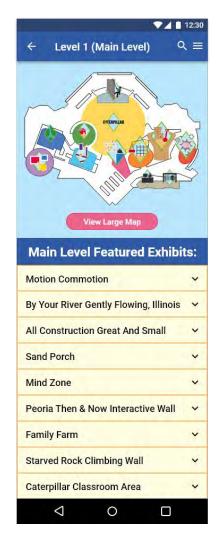

# Peoria Playhouse Museum Wayfinding App

Created by Libby Houdek

Caterpillar Classroom Area Motion Commotion

**Family Farm** 

### By Your River Gently Flowing

### Sand Porch

#### **Mind Zone**

### Starved Rock Climbing Wall

Peoria, Then & Now Wall

## All Construction Great & Small