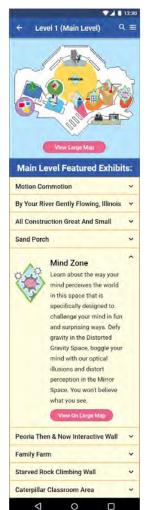

|
|                  |                                                                               |
| State            | Zip Code                                                                      |
|                  |                                                                               |
|                  |                                                                               |
|                  |                                                                               |
|                  | Finish                                                                        |

















#### Your Final Score:

319

You Earned...

3

rewards points!

My Rewards Points

Play Again!

Exit

0









































▼ 12:30











This constantly-changing space includes hands-on science experiments for kids of all ages. You might explore the properties of liquid nitrogen or create your own polymers. Learn about biology, physics, and chemistry in a fun and exciting way. Discover science activities that you can try at home.

World Of Science TV Wall

Interactive Paint Wall

V

0

Weather Station

World Of Science
Lab: Map View

Navigate To
Exhibit

Return To Exhibit List







Weather Station

D

0













events in Peoria's

history. As you walk

along the pathway,

you'll travel from the

very beginnings of the

city and its founding to

View On Large Map

V

the present day.

Imax Theatre

V

Pizza On The Prairie Cafe

Space Center Birthday Terrace



















#### Pizza On T