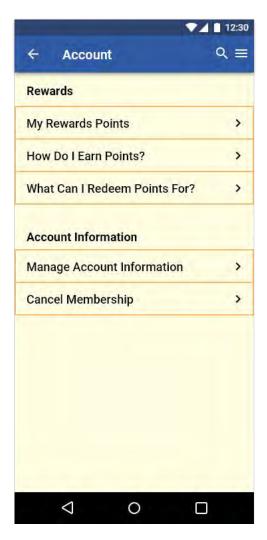

#### Membership Benefits:

- Unlimited visits for up to two adults in the same household and their children or grandchildren under the age of 18.
- Five entry guest passes to the PlayHouse.
- Reciprocal admission to over 200 children's museums across the country through the Association of Children's Museums.
- Monthly PlayHouse e-updates.
- A 10% discount in our gift shop, the Peoria STOREia
- Special member pricing on birthday parties, programs and classes, and selected events.
- Admission during Members-Only Tuesdays during the school year, from 9am to noon.
- Admission to Luthy Botanical Garden.
- Invitations to Members-Only Events. Stop by the office on the main level for more information on membership packages.