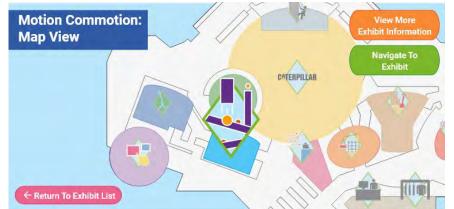

|
|                  |                                                                               |
| State            | Zip Code                                                                      |
|                  |                                                                               |
|                  |                                                                               |
|                  |                                                                               |
|                  | Finish                                                                        |

















#### Your Final Score:

319

You Earned...

3

rewards points!

My Rewards Points

Play Again!

Exit

0









































▼ 12:30











This constantly-changing space includes hands-on science experiments for kids of all ages. You might explore the properties of liquid nitrogen or create your own polymers. Learn about biology, physics, and chemistry in a fun and exciting way. Discover science activities that you can try at home.

World Of Science TV Wall

Interactive Paint Wall

V

0

Weather Station

World Of Science
Lab: Map View

Navigate To
Exhibit

Return To Exhibit List







Weather Station

D

0













events in Peoria's

history. As you walk

along the pathway,

you'll travel from the

very beginnings of the

city and its founding to

View On Large Map

V

the present day.

Imax Theatre

V

Pizza On The Prairie Cafe

Space Center Birthday Terrace