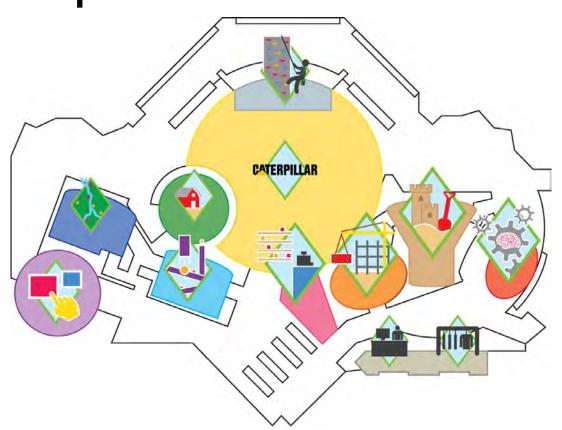

# Peoria Playhouse Museum Wayfinding App

Created by Libby Houdek

Caterpillar Classroom Area Motion Commotion

**Family Farm** 







### By Your River Gently Flowing

### Sand Porch

#### **Mind Zone**







### Starved Rock Climbing Wall



Peoria, Then & Now Wall



## All Construction Great & Small



## World Of Science Lab

### World Of Science TV Wall

## Interactive Paint Wall







#### **Weather Station**



#### **Imax Theatre**



## Pizza On The Prairie Cafe



Peoria Time Line Walkway



Museum Store







### **Information**

### **Coat Check**

#### **Elevators**







**Phones** 

## Water Fountains

### **Bathrooms**







### Museum Map: Main Level



### Museum Map: Level 2



### Museum Map: Level 3











#### School Year Hours:

Monday: 9am - 4pm Tuesday: (Members Only) 9am - Noon Wednesday: 9am - 4pm Thursday: 9am - 6pm Friday: 9am - 4pm Saturday: 9am - 4pm Sunday: Noon - 5pm

#### Prices:

Adults (12 - 54): \$10.00 per person Children (9 - 11): \$5.00 per person Seniors (55+): \$7.00 per person

Group rates are available - please ask the ticket desk for more information

#### **Facility Rentals:**

The Museum is available for special events.

For questions or to book your birthday party, please contact Kristin Vannatta, Operations Manager of the Peoria Playhouse Children's Museum at:

kvannatta@peoriaparks.org (309) 323 - 6893

#### Membership Benefits:

- Unlimited visits for up to two adults in the same household and their