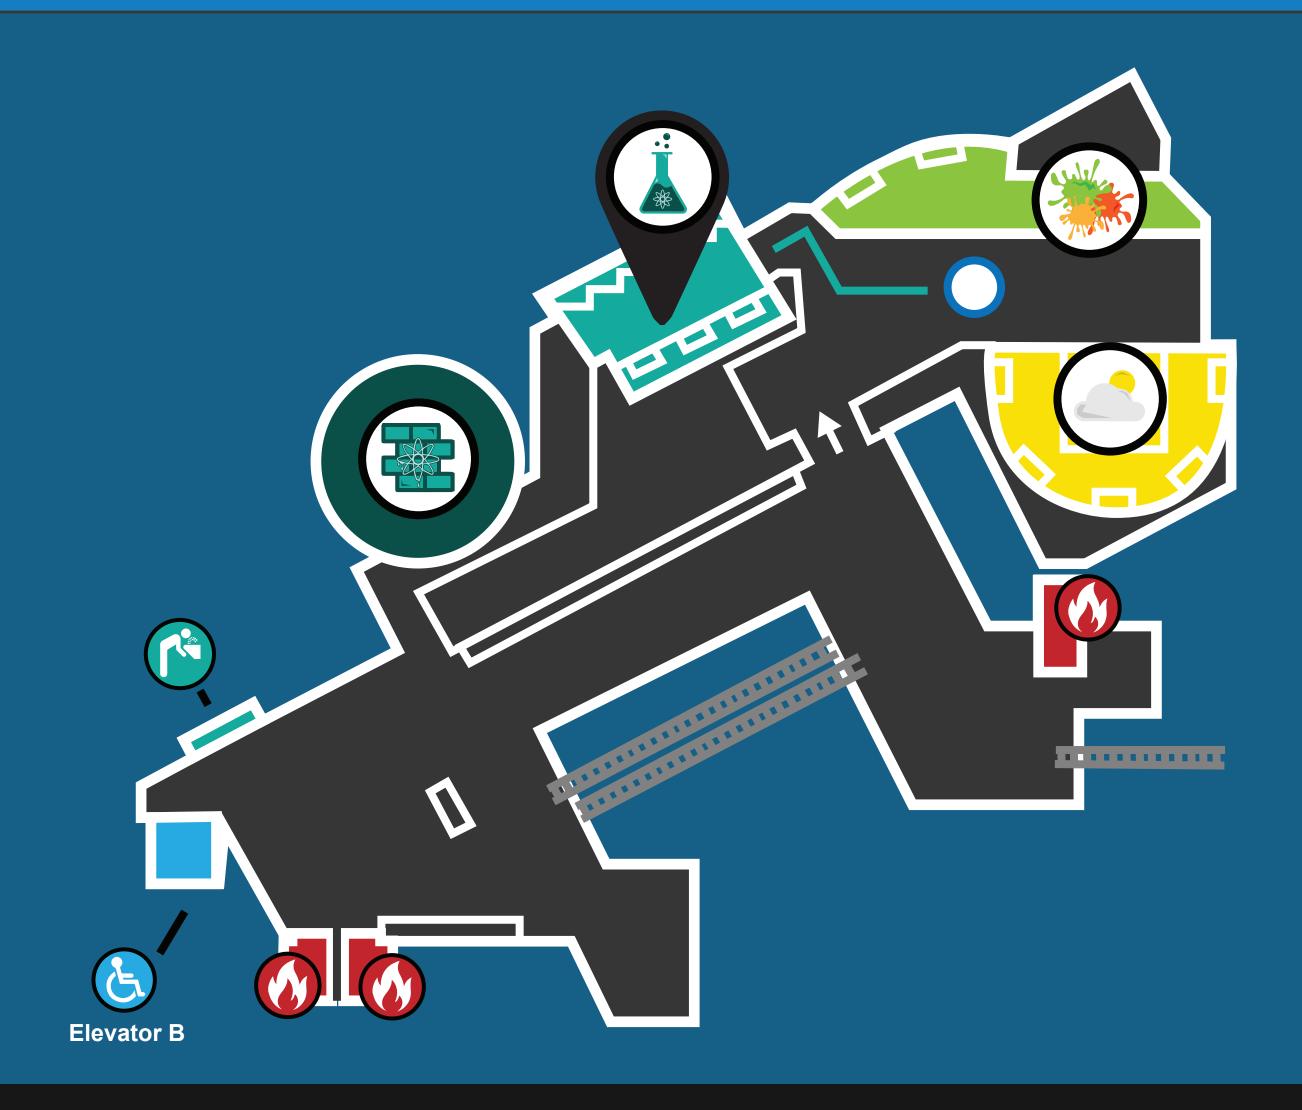

### Level Two

#### **Exhibits**

World of Science Lab

World of Science Wall

Paint Wall

Weather Station

## General

Мар

Info

**Profile** 

More