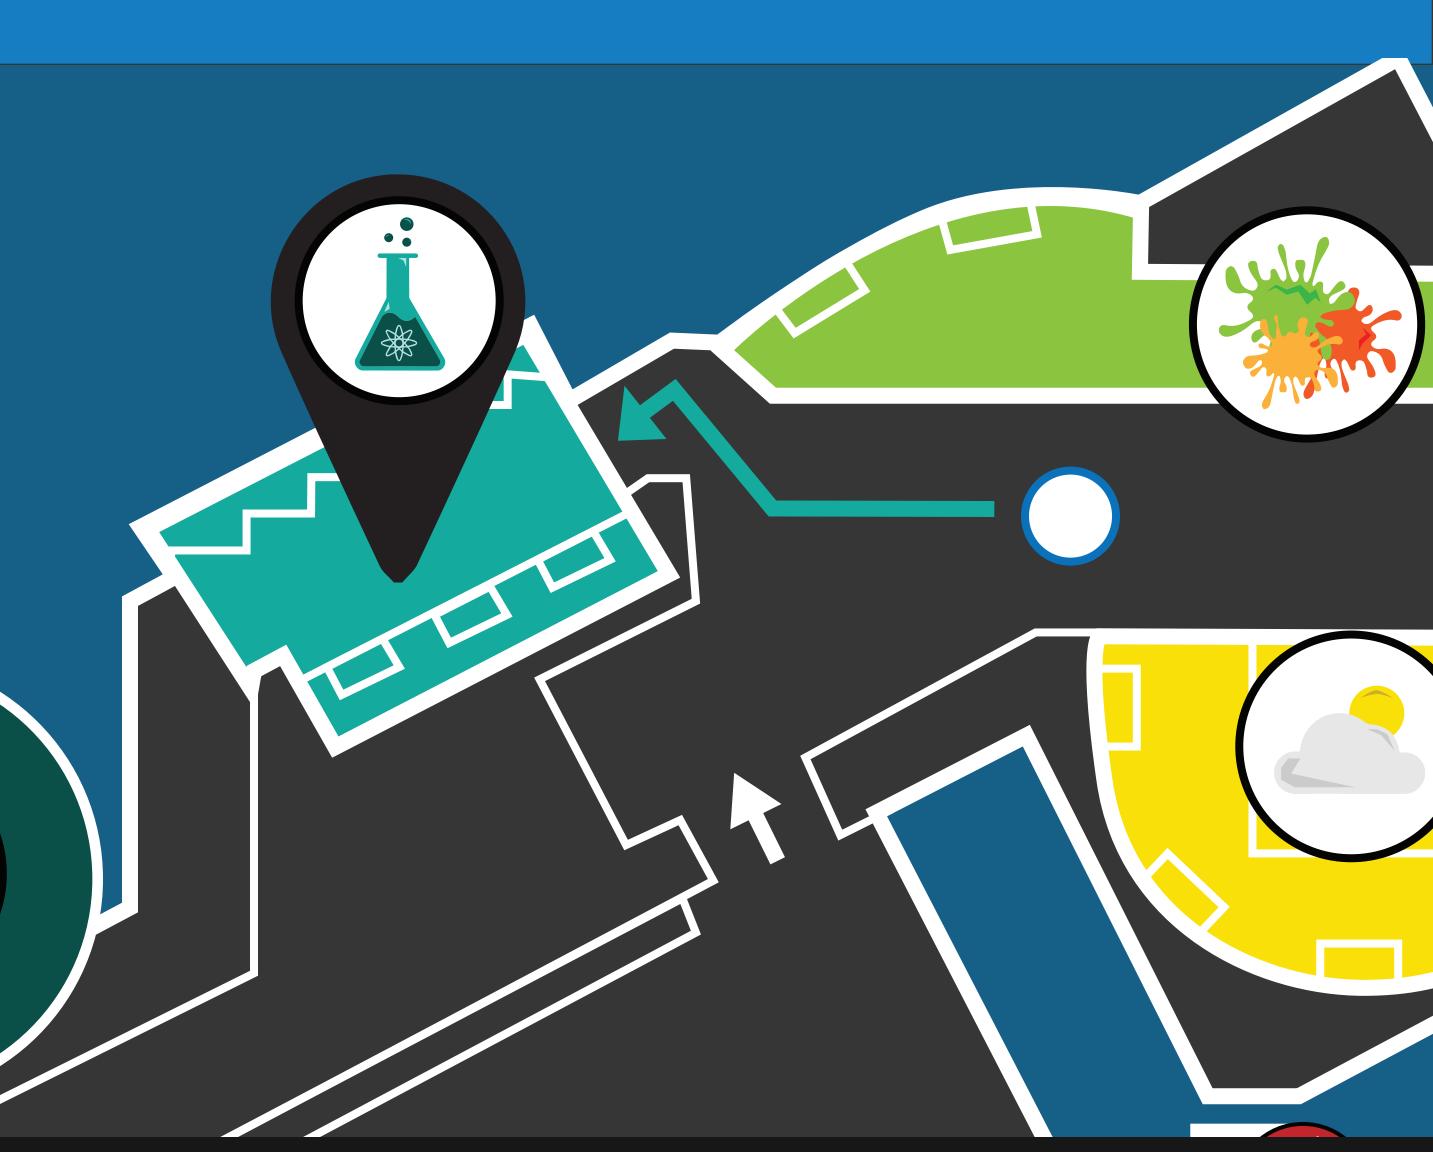

## **AR View**

# MORLD OF SCIENCE LAB

12 ft.

# Go Straight Past Paint Wall

Map

Info

**Profile** 