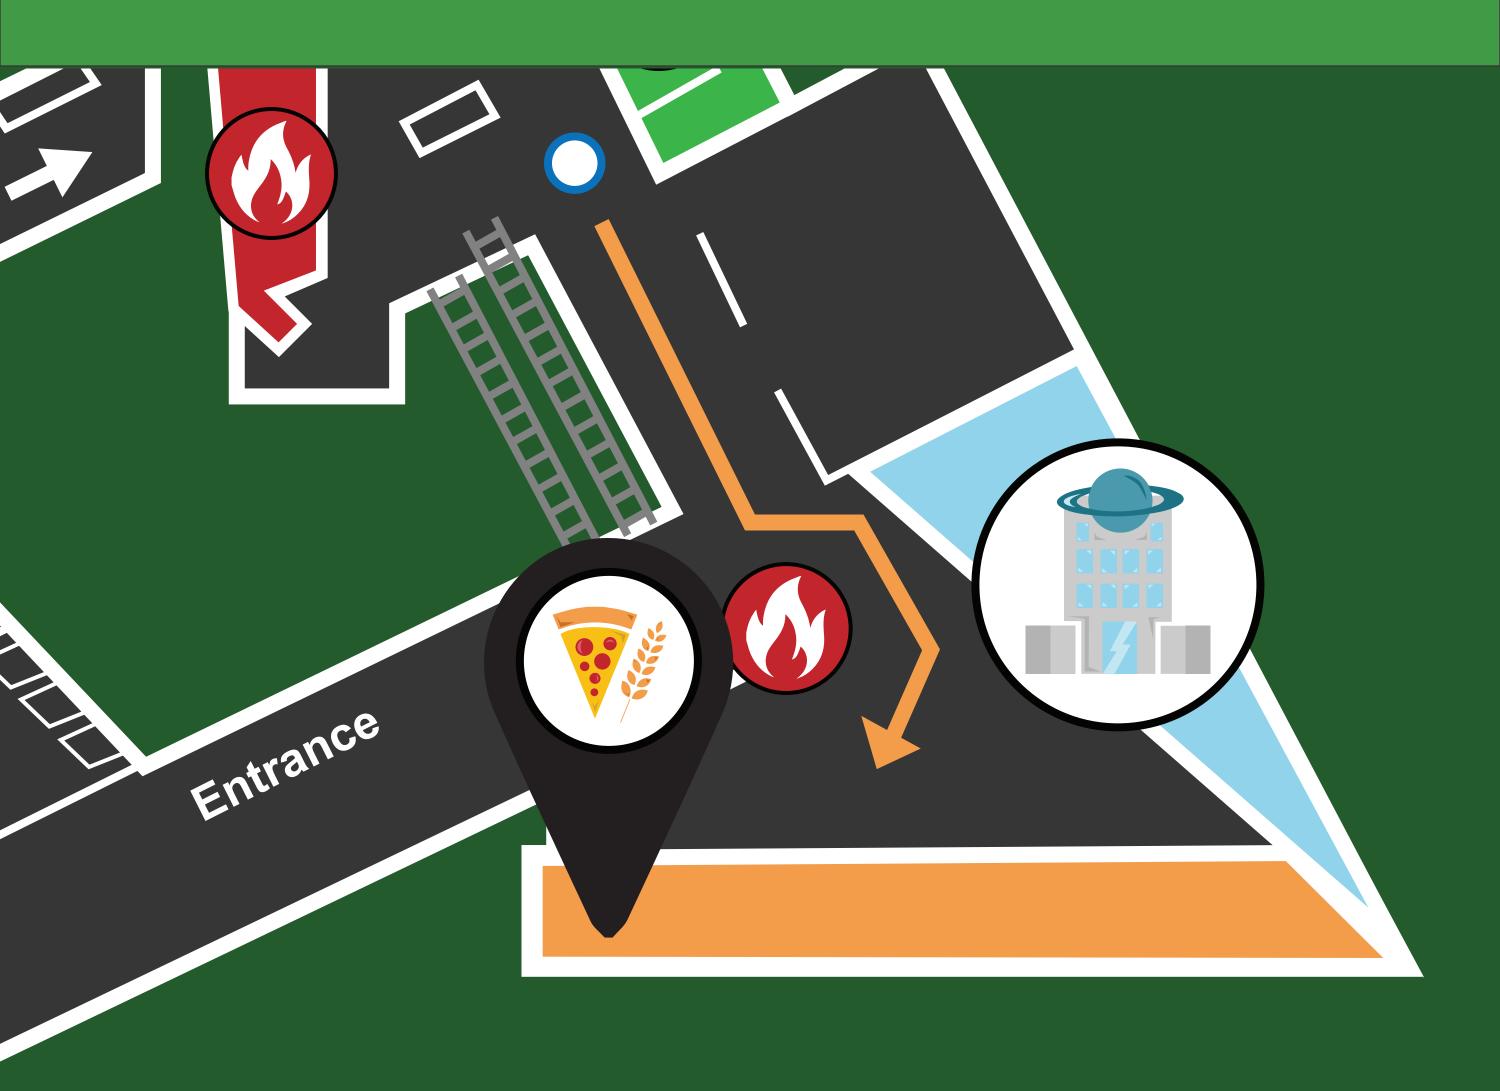

# ^ Pizza On The Prairie

1.5 ft.

# Turn Left Near Playhouse Market

Map

Info

**Profile** 

More

#### **Exhibits**

IMAX Theatre

Pizza on the Prairie

Space Center

General

Мар

Info

**Profile** 

### LEVEL THREE

IMAX Theatre

Pizza On The Prairie

Space Center

Map

Info

Profile

More