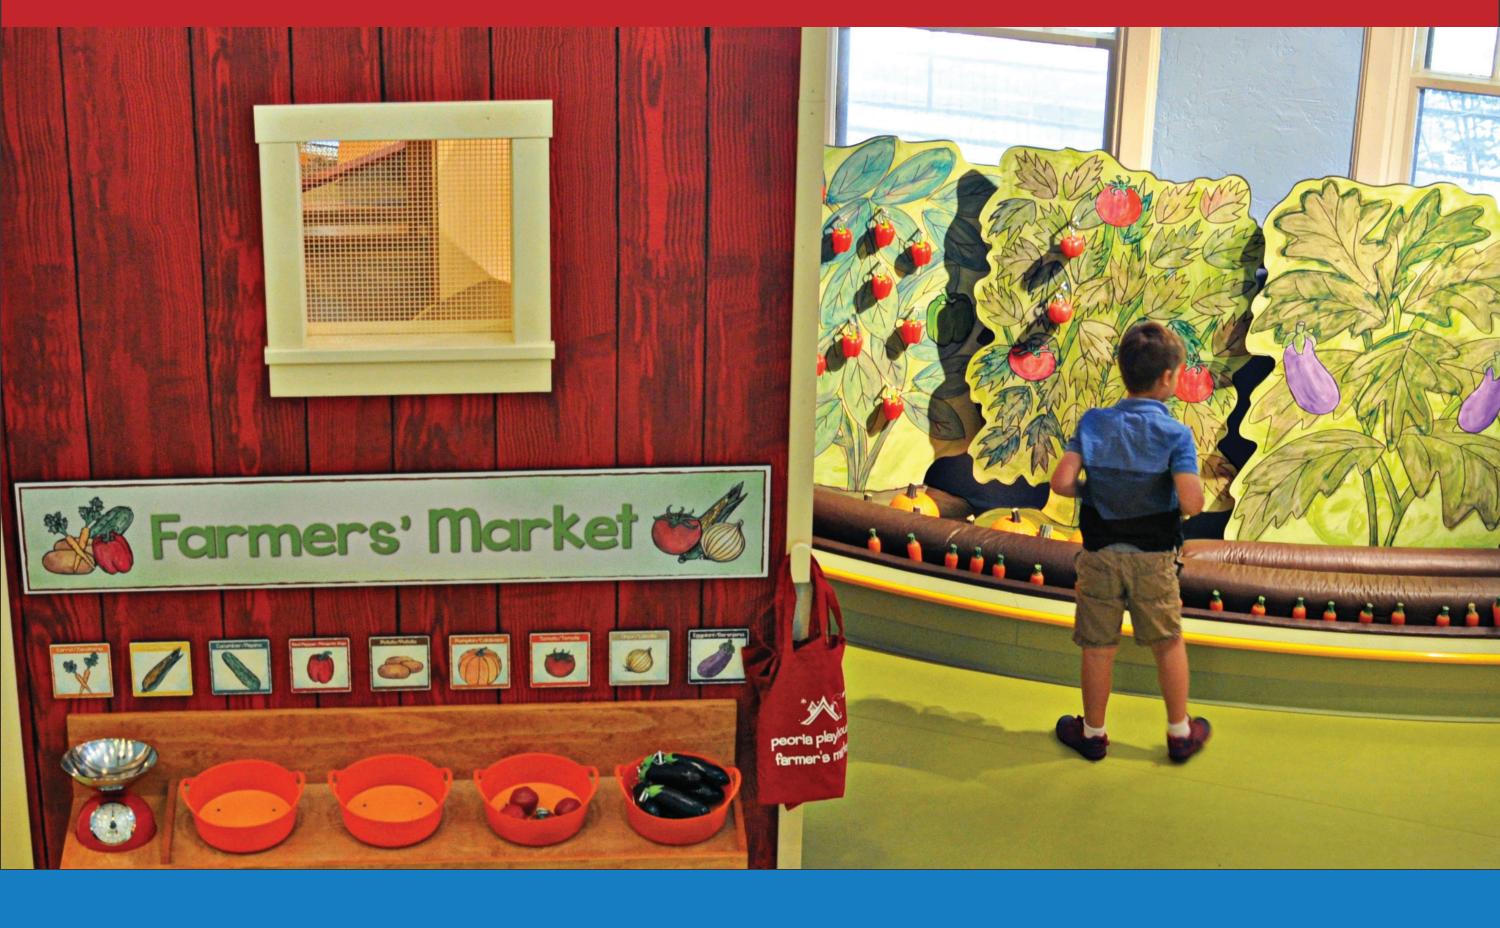

### MAIN LEVEL

# Family Farm

By picking fruits and vegetables, gathering eggs, milking a cow, riding a tractor and more, kids gain an appreciation for our agricultural heritage.

This attraction is located on the main level