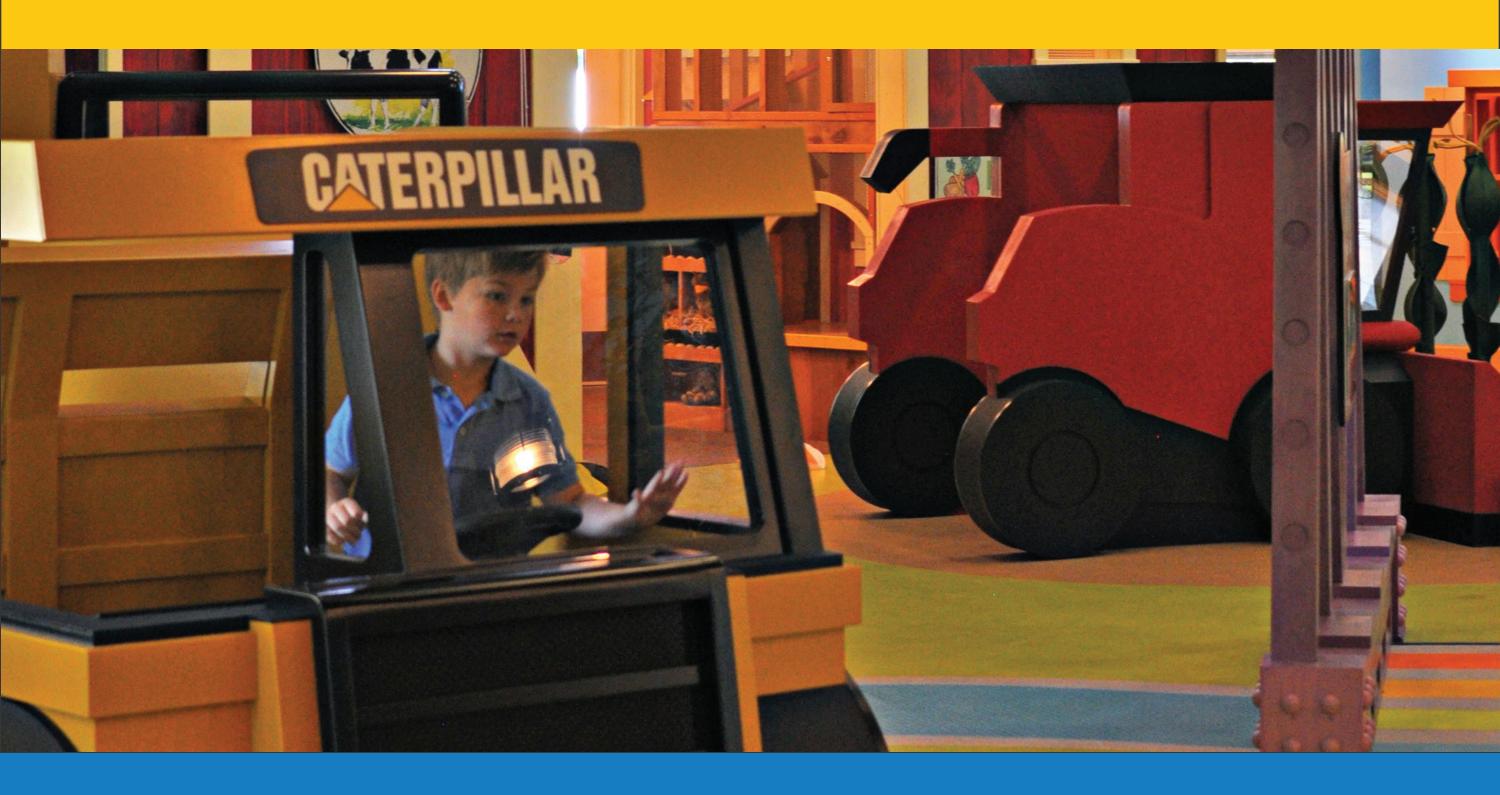

#### MAIN LEVEL

# ALL CONSTRUCTION GREAT & SMALL

Kids don hard hats to manipulate a loader and dump truck, and use real tools to build objects. A magical bridge triggers a musical surprise.

This attraction is located on the main level