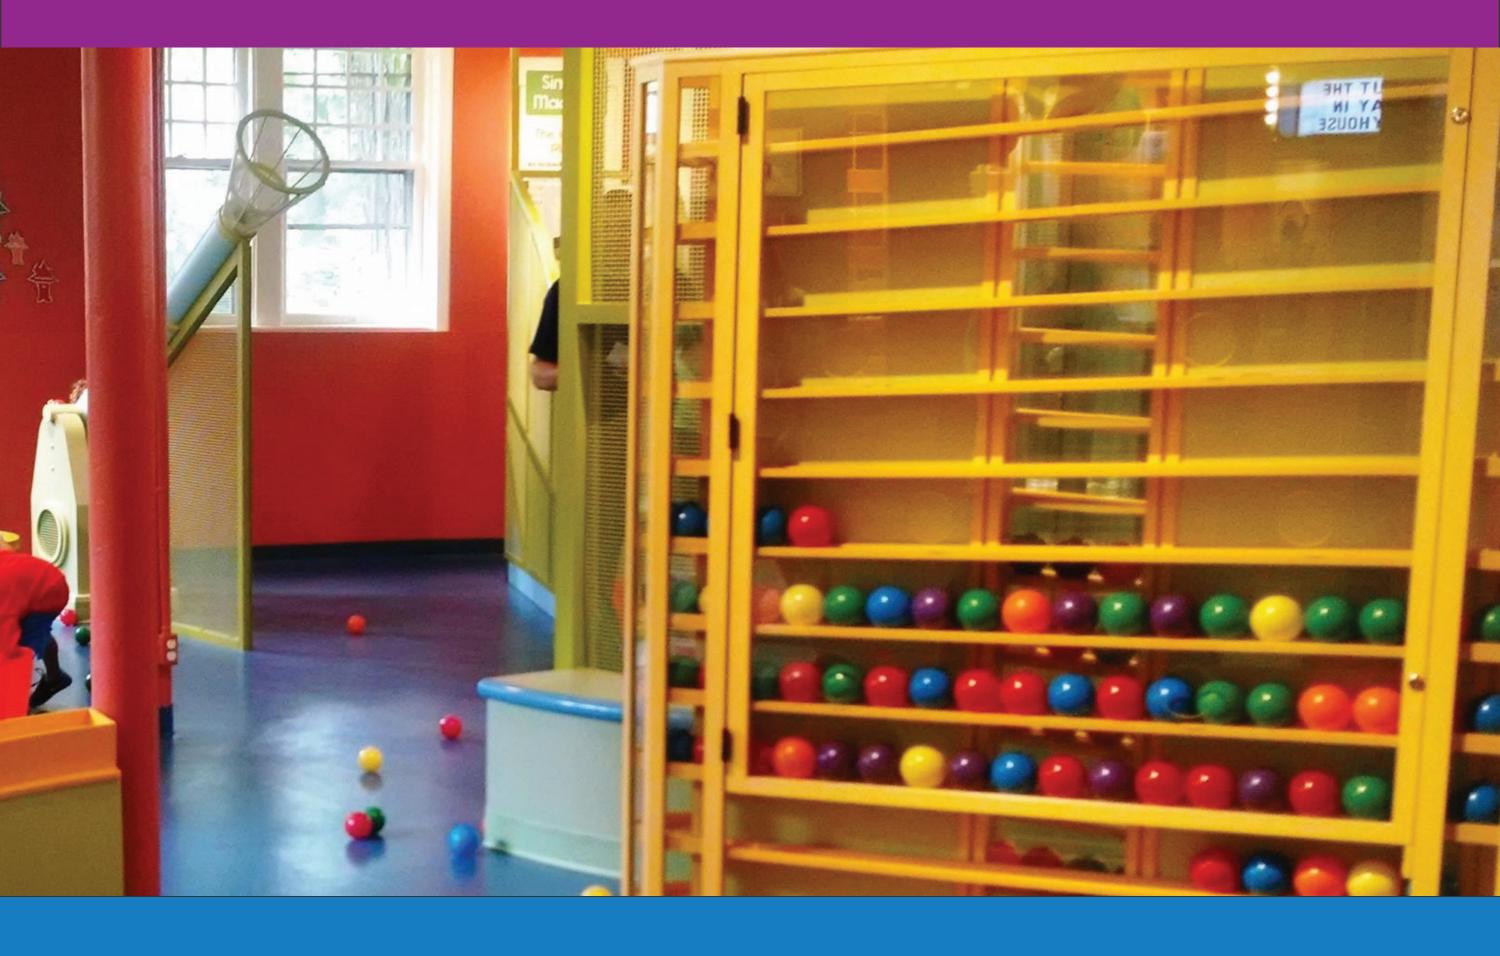

# Motion Exhibits Commotion

# Matian Cammatian

Exploring momentum, gravity, speed, force and distance is fun with balls that roll down ramps, travel through shoots, launch into nets and stand on air.

This attraction is located on the main level