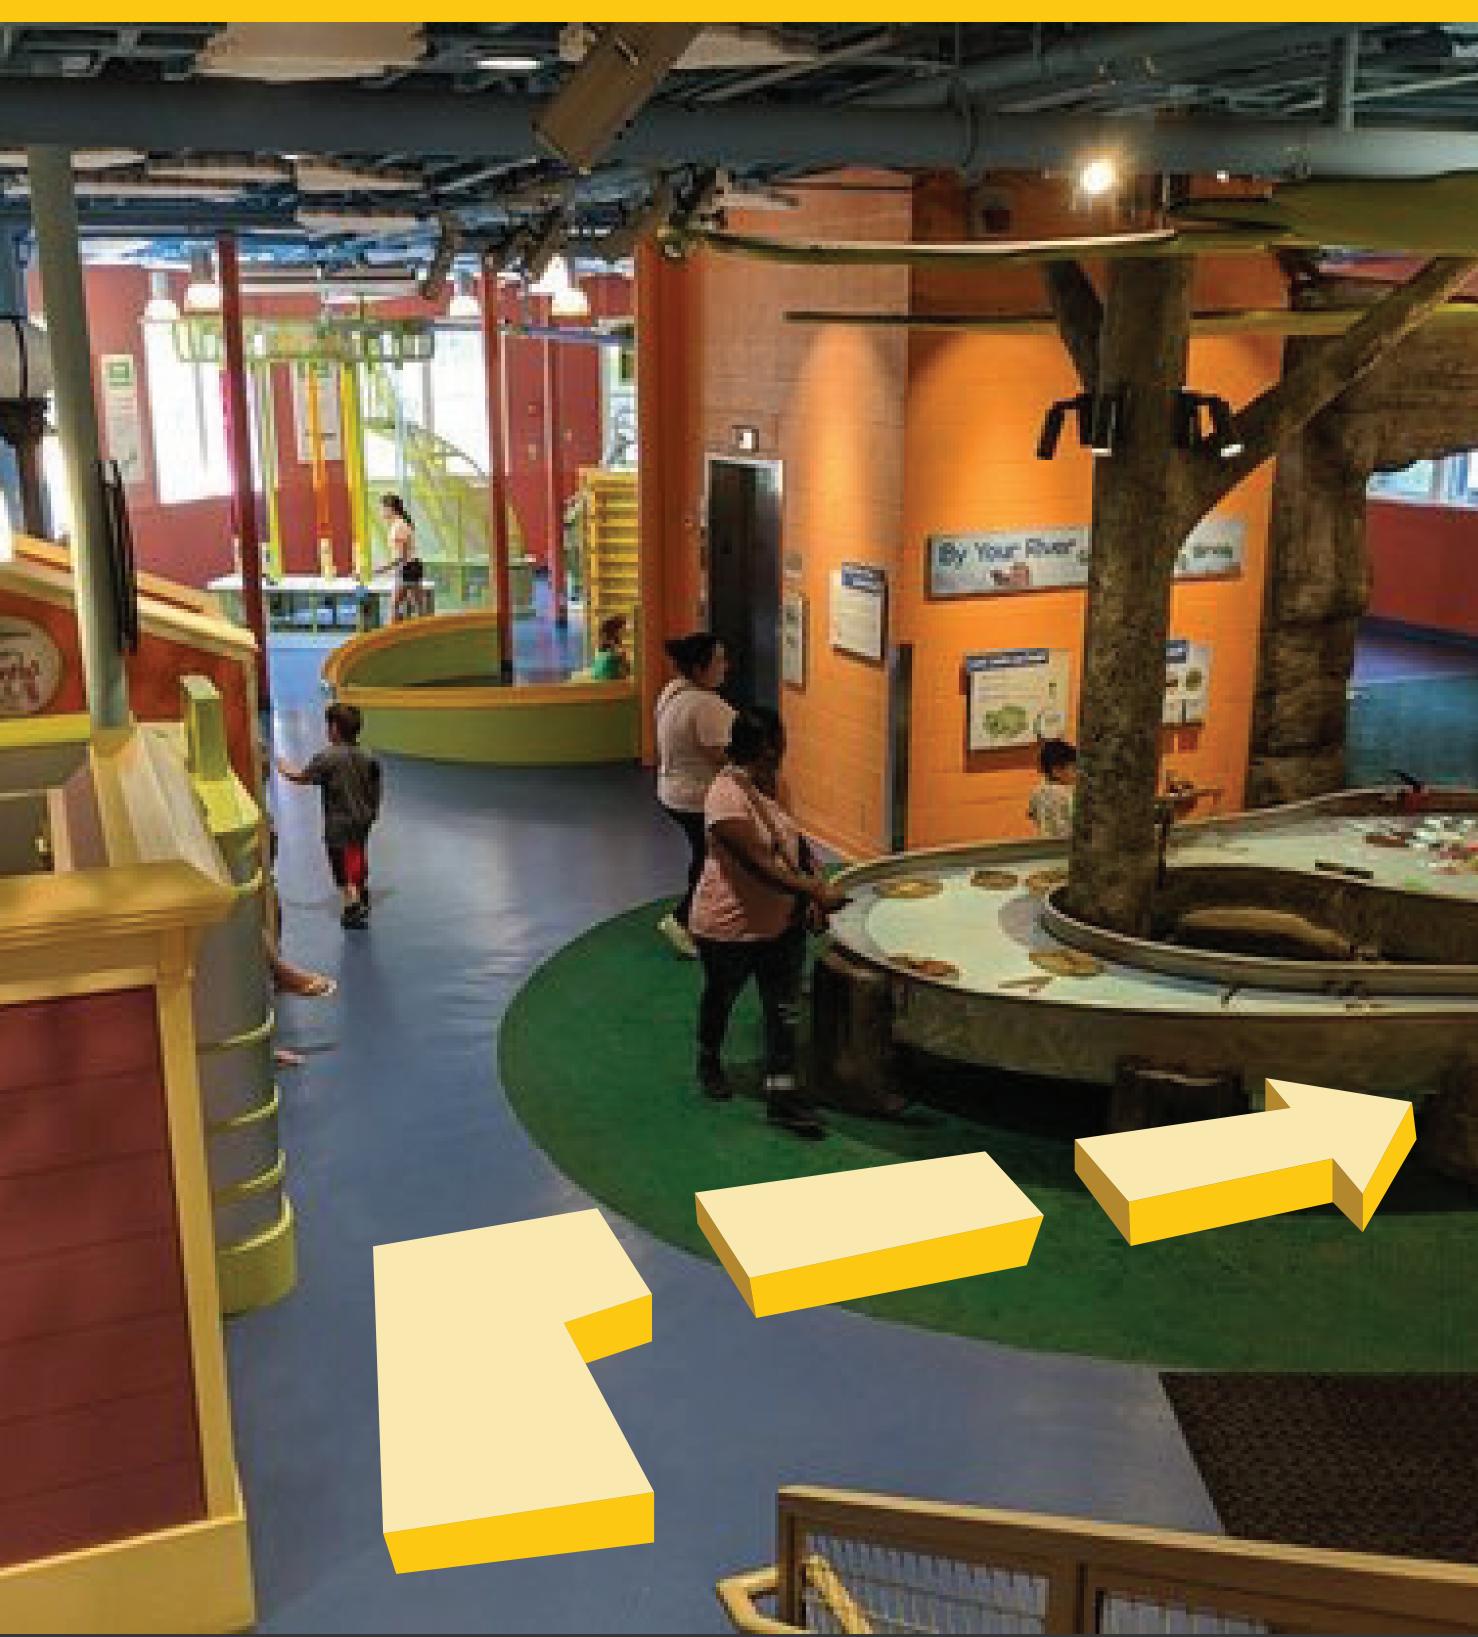

# ^ ALL CONSTRUCTION

# Turn Right at Bottom Steps

Мар

Info

**Profile** 

# ALL CONSTRUCTION GREAT & SMALL

Kids don hard hats to manipulate a loader and dump truck, and use real tools to build objects. A magical bridge triggers a musical surprise.

This attraction is located on the main level