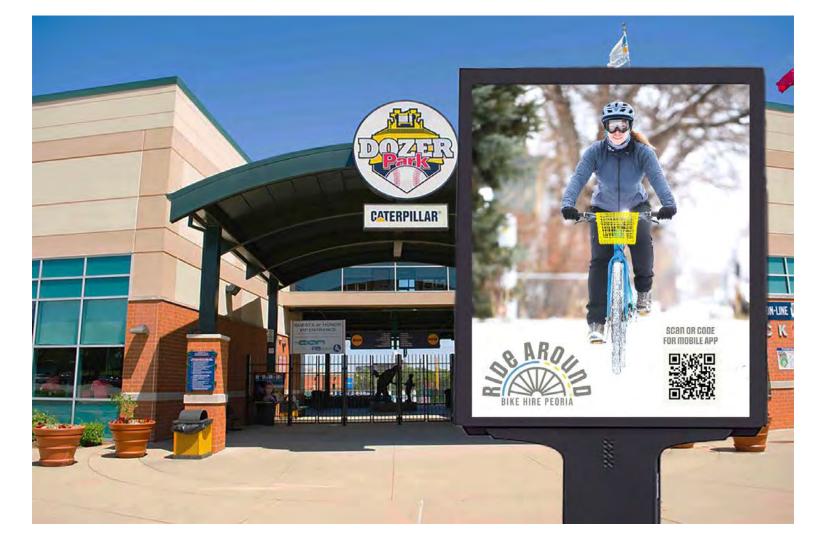

### **OOH Advertising**

The selected locations for Ride Around's OOH Advertising are areas in downtown peoria that locals would pass by daily either on foot or by vehicle. These locations offer enhanced publicity for the company and will catch the eyes of the targeted audience.

## Final Designs and OOH