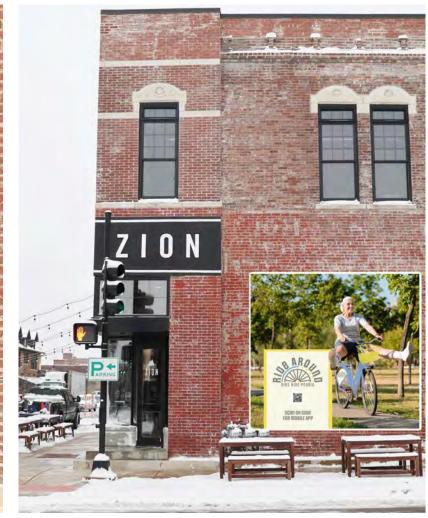

### **OOH Advertising**

The selected locations for Ride Around's OOH Advertising are areas in downtown peoria that locals would pass by daily either on foot or by vehicle. These locations offer enhanced publicity for the company and will catch the eyes of the targeted audience.

## Final Designs and OOH