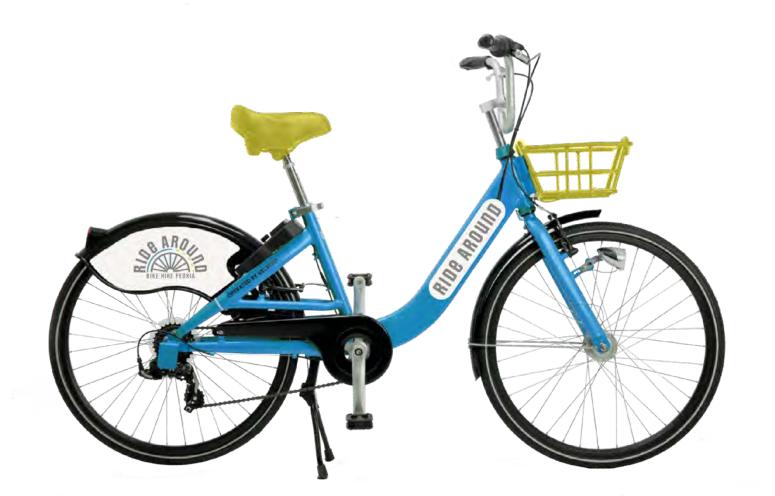

s Peoria locals a new way to experience downtown Peoria. With Ride Around, our customers are able to rent a bike and enjoy their day visiting shops, cafes, and all that downtown Peoria has to offer. We pride ourselves on providing a fun and relaxing experience for locals with downtime who are looking for a great way to spend their day. Welcome to the Ride Around community!

#### Audience

Ride Around's target audience are Peoria locals who are a leisure class or simply those with downtime. The ages range from 16 to 65, and is targeted towards people who spend their free time outside, shopping, spending time with friends and family, etc.

## Color Palette and Font Selection



# THIS IS THE SELECTED FONT CHOICE, SOCIAL GOTHIC ROUGH.

## Final Logo



## Final Bike Wrap and Docking Station





### **OOH Advertising**

The selected locations for Ride Around's OOH Advertising are areas in downtown peoria that locals would pass by daily either on foot or by vehicle. These locations offer enhanced publicity for the company and will catch the eyes of the targeted audience.

## Final Designs and OOH



















## Website Home Page

https://mehenry08.wixsite.com/website

Home Services Plans & Pricing About Us Contact

### RIDE **AROUND**

**Experience A Whole New Peoria** 









#### **WHAT WE OFFER**

- BIKE RENTAL

  \$30 Per Day
- S80 for 3 Months
  \$160 for 6 Months
  \$340 for 1 Year
- MOBILE APP

#### **SERVICES**



E

RENTAL STATIONS

**CLEANING** 

Here For You

At Your Service



**REPAIR** 

Quality Guaranteed







## WHY RENT WITH US?

**DOWNTOWN DISCOUNTS