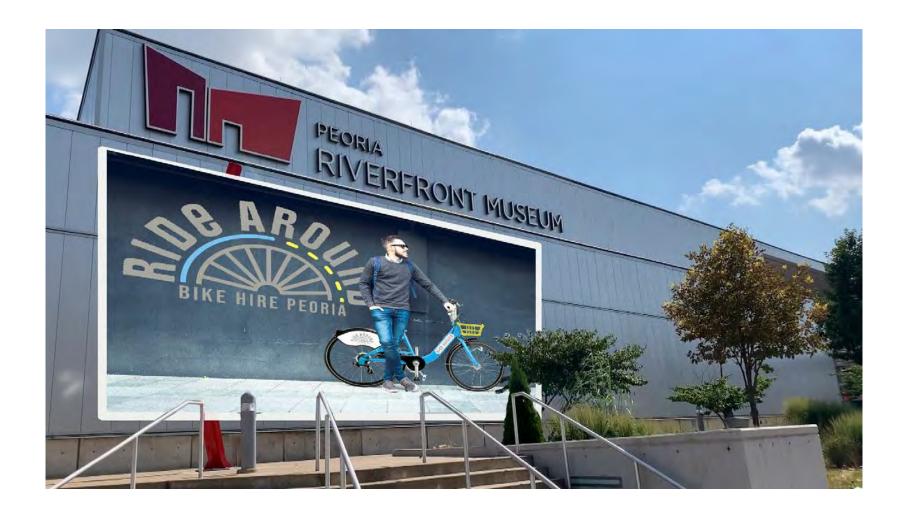

### **OOH Advertising**

The selected locations for Ride Around's OOH Advertising are areas in downtown peoria that locals would pass by daily either on foot or by vehicle. These locations offer enhanced publicity for the company and will catch the eyes of the targeted audience.

## Final Designs and OOH