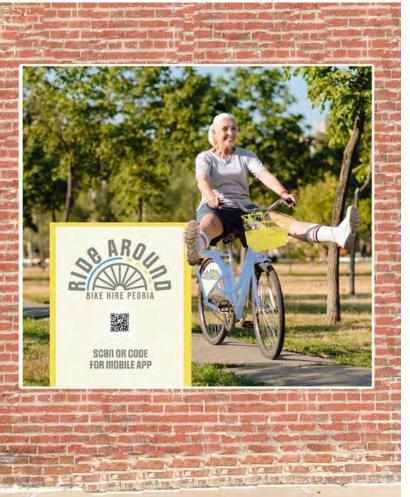

### **OOH Advertising**

The selected locations for Ride Around's OOH Advertising are areas in downtown peoria that locals would pass by daily either on foot or by vehicle. These locations offer enhanced publicity for the company and will catch the eyes of the targeted audience.

## Final Designs and OOH