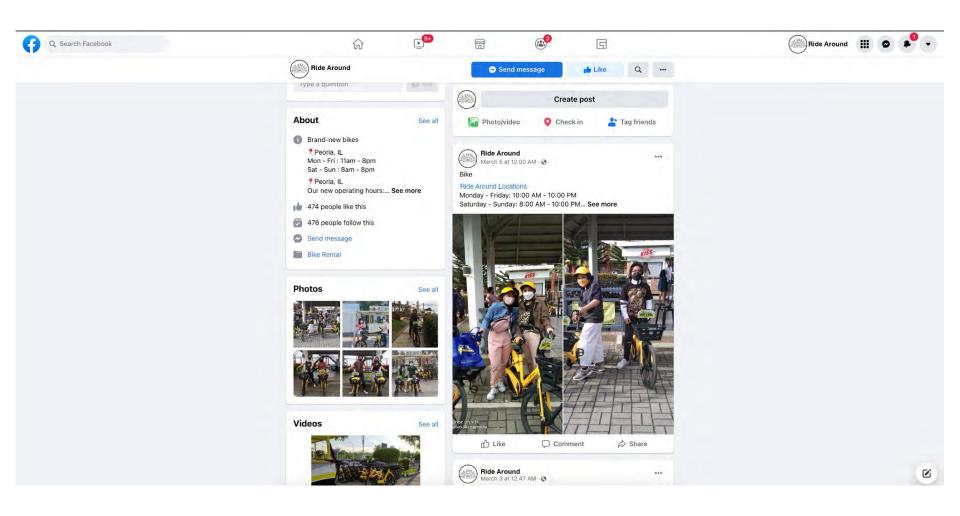

## Social Media Page: Facebook

Ride Around

Ride Around Locations

Bike

March 5 at 12:00 AM - @

.. . -.. ...... ......

Brand-new bikes for rent
Peoria, IL

Mon - Fri : 11am - 8pm

Sat - Sun : 8am - 8pm

Our new operating hours:... See more

Peoria. IL

Most Relevant is selected, so some replies may have been filtered out.

Write a comment...