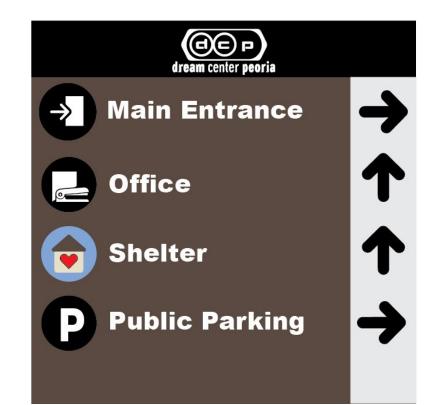

# Wayfinding

By Kaitlyn Reich and Sebastian Salas



#### **Brief**

We as a team have created a easy and effective wayfinding system to help visitors, or recurring guests make their way through Dream Center Peoria. We have created general wayfinding, room labels, and trails leading anyone anywhere they want to go!







#### **Color Palette**



Typography

# **Ruddy Bold**

# **Arial Black**

# Helvetica Neu





## Signage





#### Signage Example







#### Signage Example





# Signage





# Signage Example







### **Color Coded Wayfinding**















































# Pricing

| Colored Plastic<br><u>Signs.com</u>                      | 4x4 (ft) : \$65.54 each<br>- Sign : 2x2<br>8 Pieces : ~ \$195.88 |
|----------------------------------------------------------|------------------------------------------------------------------|
| White Bar Plastic w Graphic + Design<br><u>Signs.com</u> | 8x8 (ft)<br>- Piece : 1x1<br>1 Piece : \$69.85                   |
| Elite School Signage<br><u>Signs.com</u>                 | 8x10 (in)<br>5 pieces : \$89.10                                  |
| Directional Signage<br>Plastic w Design                  | 24 x 12 (in): \$31.93<br>12 x 6 (in): \$21.31                    |
| Paint Cans