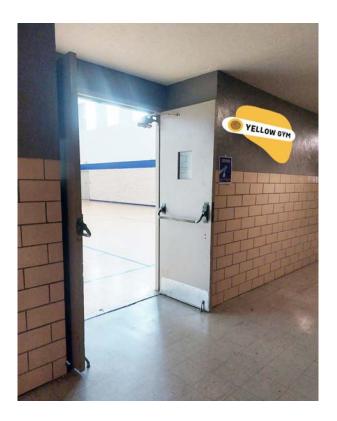

# Wayfinding

By Kaitlyn Reich and Sebastian Salas



#### **Brief**

We as a team have created a easy and effective wayfinding system to help visitors, or recurring guests make their way through Dream Center Peoria. We have created general wayfinding, room labels, and trails leading anyone anywhere they want to go!







#### **Color Palette**



Typography

# **Ruddy Bold**

# **Arial Black**

# Helvetica Neu





## Signage





#### Signage Example







#### Signage Example





# Signage





# Signage Example







### **Color Coded Wayfinding**















































# Pricing

| Colored Plastic<br><u>Signs.com</u>                      | 4x4 (ft) : \$65.54 each<br>- Sign : 2x2<br>8 Pieces : ~ \$195.88 |
|----------------------------------------------------------|------------------------------------------------------------------|
| White Bar Plastic w Graphic + Design<br><u>Signs.com</u> | 8x8 (ft)<br>- Piece : 1x1<br>1 Piece : \$69.85                   |
| Elite School Signage<br><u>Signs.com</u>                 | 8x10 (in)<br>5 pieces : \$89.10                                  |
| Directional Signage<br>Plastic w Design                  | 24 x 12 (in): \$31.93<br>12 x 6 (in): \$21.31                    |
| Paint Cans                                               | ~ \$40 per paint can                                             |
| Designe