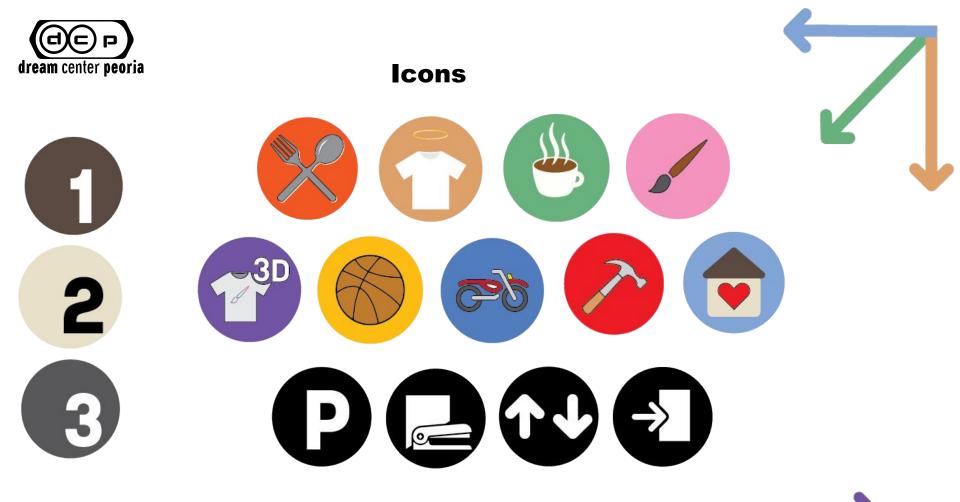

# Wayfinding

By Kaitlyn Reich and Sebastian Salas



#### **Brief**

We as a team have created a easy and effective wayfinding system to help visitors, or recurring guests make their way through Dream Center Peoria. We have created general wayfinding, room labels, and trails leading anyone anywhere they want to go!







#### **Color Palette**



Typography

# **Ruddy Bold**

# **Arial Black**

# Helvetica Neu





## Signage





#### Signage Example







#### Signage Example





# Signage





# Signage Example







### **Color Coded Wayfinding**















































# Pricing

| Colored Plastic<br><u>Signs.com</u>                      | 4x4 (ft) : \$65.54 each<br>- Sign : 2x2<br>8 Pieces : ~ \$195.88 |
|----------------------------------------------------------|------------------------------------------------------------------|
| White Bar Plastic w Graphic + Design<br><u>Signs.com</u> | 8x8 (ft)<br>- Piece : 1x1<br>1 Piece : \$69.85                   |
| Elite School Signage<br><u>Signs.com</u>                 | 8x10 (in)<br>5 pieces : \$89.10                                  |
| Directional Signage<br>Plastic w Design                  | 24 x 12 (in): \$31.93<br