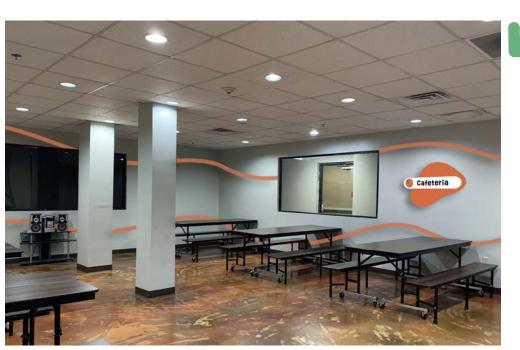

# Wayfinding

By Kaitlyn Reich and Sebastian Salas



#### **Brief**

We as a team have created a easy and effective wayfinding system to help visitors, or recurring guests make their way through Dream Center Peoria. We have created general wayfinding, room labels, and trails leading anyone anywhere they want to go!







#### **Color Palette**



Typography

# **Ruddy Bold**

# **Arial Black**

# Helvetica Neu





## Signage





#### Signage Example







#### Signage Example





# Signage





# Signage Example







### **Color Coded Wayfinding**















































# Pricing

| Colored Plastic<br><u>Signs.com</u>                      | 4x4 (ft) : \$65.54 each<br>- Sign : 2x2<br>8 Pieces : ~ \$195.88 |
|----------------------------------------------------------|------------------------------------------------------------------|
| White Bar Plastic w Graphic + Design<br><u>Signs.com</u> | 8x8 (ft)<br>- Piece : 1x1<br>1 Piece : \$69.85                   |
| Elite School Signage<br><u>Signs.com</u>                 | 8x10 (in)<br>5 pieces : \$89.10                                  |
| Directional Signage<br>Plastic w Design                  | 24 x 12 (in): \$31.93<br>12 x 6 (in): \$21.31                    |
| Paint Cans                                               | ~ \$40 per paint can