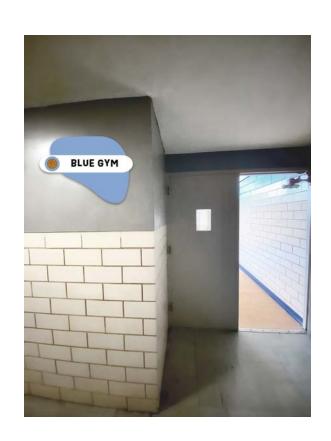

# Wayfinding

By Kaitlyn Reich and Sebastian Salas



#### **Brief**

We as a team have created a easy and effective wayfinding system to help visitors, or recurring guests make their way through Dream Center Peoria. We have created general wayfinding, room labels, and trails leading anyone anywhere they want to go!







#### **Color Palette**



Typography

# **Ruddy Bold**

# **Arial Black**

# Helvetica Neu





## Signage





#### Signage Example







#### Signage Example





# Signage





# Signage Example







### **Color Coded Wayfinding**















































# Pricing

| Colored Plastic<br><u>Signs.com</u>                      | 4x4 (ft) : \$65.54 each<br>- Sign : 2x2<br>8 Pieces : ~ \$195.88 |
|----------------------------------------------------------|------------------------------------------------------------------|
| White Bar Plastic w Graphic + Design<br><u>Signs.com</u> | 8x8 (ft)<br>- Piece : 1x1<br>1 Piece : \$69.85                   |
| Elite School Signage<br><u>Signs.com</u>                 | 8x10 (in)<br>5 pieces : \$89.10                                  |
| Directional Signage<br>Plastic w Design                  | 24 x 12 (in): \$31.93<br>12 x 6 (in): \$21.31                    |
| Paint Cans                                               | ~ \$40 per paint can                                             |
| Designer Char