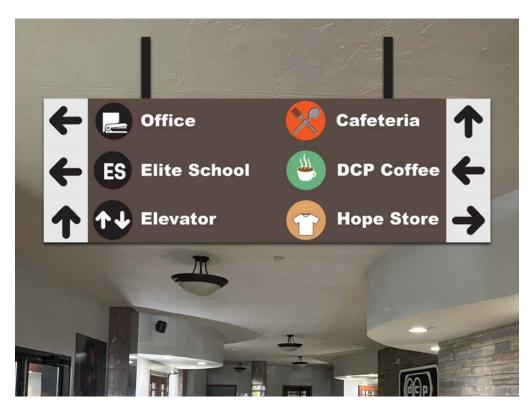

# Wayfinding

By Kaitlyn Reich and Sebastian Salas



#### **Brief**

We as a team have created a easy and effective wayfinding system to help visitors, or recurring guests make their way through Dream Center Peoria. We have created general wayfinding, room labels, and trails leading anyone anywhere they want to go!







#### **Color Palette**



Typography

# **Ruddy Bold**

# **Arial Black**

# Helvetica Neu





## Signage





#### Signage Example







#### Signage Example





# Signage





# Signage Example







### **Color Coded Wayfinding**















































# Pricing

| Colored Plastic<br><u>Signs.com</u>                      | 4x4 (ft) : \$65.54 each<br>- Sign : 2x2<br>8 Pieces : ~ \$195.88 |
|----------------------------------------------------------|------------------------------------------------------------------|
| White Bar Plastic w Graphic + Design<br><u>Signs.com</u> | 8x8 (ft)<br>- Piece : 1x1<br>1 Piece : \$69.85                   |
| Elite School Signage<br><u>Signs.com</u>                 | 8x10 (in)<br>5 pieces : \$89.10                                  |
| Directional Signage<br>Plastic w Design                  | 24 x 12 (in): \$31.93<br>12 x 6 (in): \$21.31                    |
| Paint Cans