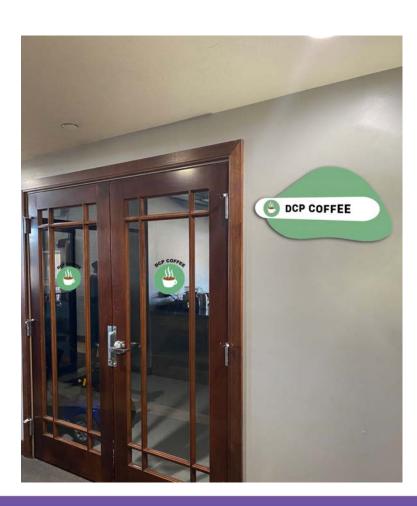

# Wayfinding

By Kaitlyn Reich and Sebastian Salas



#### **Brief**

We as a team have created a easy and effective wayfinding system to help visitors, or recurring guests make their way through Dream Center Peoria. We have created general wayfinding, room labels, and trails leading anyone anywhere they want to go!







#### **Color Palette**



Typography

# **Ruddy Bold**

# **Arial Black**

# Helvetica Neu





## Signage





#### Signage Example







#### Signage Example





# Signage





# Signage Example







### **Color Coded Wayfinding**















































# Pricing

| Colored Plastic<br><u>Signs.com</u>                      | 4x4 (ft) : \$65.54 each<br>- Sign : 2x2<br>8 Pieces : ~ \$195.88 |
|----------------------------------------------------------|------------------------------------------------------------------|
| White Bar Plastic w Graphic + Design<br><u>Signs.com</u> | 8x8 (ft)<br>- Piece : 1x1<br>1 Piece : \$69.85                   |
| Elite School Signage<br><u>Signs.com</u>                 | 8x10 (in)<br>5 pieces : \$89.10                                  |
| Directional Signage<br>Plastic w Design                  | 24 x 12 (in): \$31.93<br>12 x 6 (in): \$21.31                    |
| Paint Cans                                               | ~ \$40 per paint can