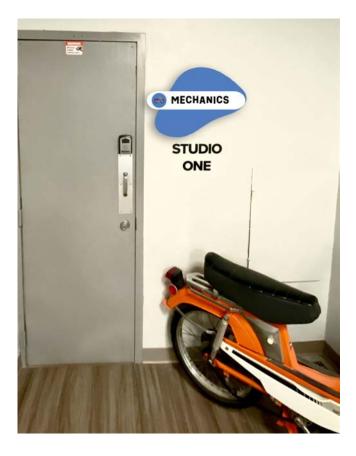

# Wayfinding

By Kaitlyn Reich and Sebastian Salas



#### **Brief**

We as a team have created a easy and effective wayfinding system to help visitors, or recurring guests make their way through Dream Center Peoria. We have created general wayfinding, room labels, and trails leading anyone anywhere they want to go!







#### **Color Palette**



Typography

# **Ruddy Bold**

# **Arial Black**

# Helvetica Neu





## Signage





#### Signage Example







#### Signage Example





# Signage





# Signage Example







### **Color Coded Wayfinding**















































# Pricing

| Colored Plastic<br><u>Signs.com</u>                      | 4x4 (ft) : \$65.54 each<br>- Sign : 2x2<br>8 Pieces : ~ \$195.88 |
|----------------------------------------------------------|------------------------------------------------------------------|
| White Bar Plastic w Graphic + Design<br><u>Signs.com</u> | 8x8 (ft)<br>- Piece : 1x1<br>1 Piece : \$69.85                   |
| Elite School Signage<br><u>Signs.com</u>                 | 8x10 (in)<br>5 pieces : \$89.10                                  |
| Directional Signage<br>Plastic w Design                  | 24 x 12 (in): \$31.93<br>12 x 6 (in): \$21.31                    |
| Paint Cans                                               | ~ \$40 per paint can                                             |