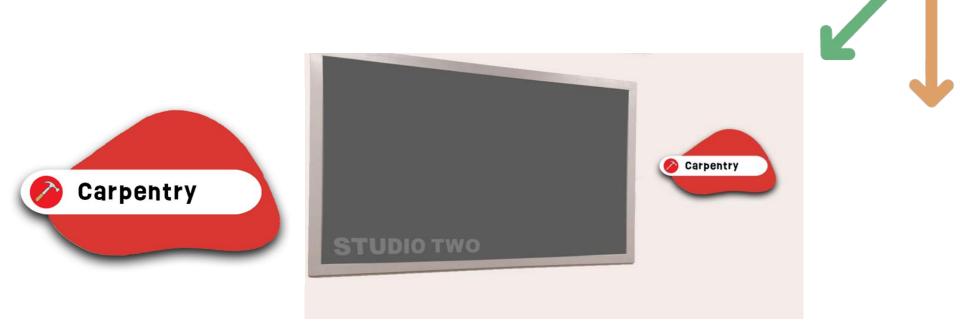

# Wayfinding

By Kaitlyn Reich and Sebastian Salas



#### **Brief**

We as a team have created a easy and effective wayfinding system to help visitors, or recurring guests make their way through Dream Center Peoria. We have created general wayfinding, room labels, and trails leading anyone anywhere they want to go!







#### **Color Palette**



Typography

# **Ruddy Bold**

# **Arial Black**

# Helvetica Neu





## Signage





#### Signage Example







#### Signage Example





# Signage





# Signage Example







### **Color Coded Wayfinding**















































# Pricing

| Colored Plastic<br><u>Signs.com</u>                      | 4x4 (ft) : \$65.54 each<br>- Sign : 2x2<br>8 Pieces : ~ \$195.88 |
|----------------------------------------------------------|------------------------------------------------------------------|
| White Bar Plastic w Graphic + Design<br><u>Signs.com</u> | 8x8 (ft)<br>- Piece : 1x1<br>1 Piece : \$69.85                   |
| Elite School Signage<br><u>Signs.com</u>                 | 8x10 (in)<br>5 pieces : \$89.10                                  |
| Directional Signage<br>Plastic w Design                  | 24 x 12 (in): \$31.93<br>12 x 6 (in): \$21.31                    |
| Paint Cans                                               | ~ \$40 per paint can                                             |
| D