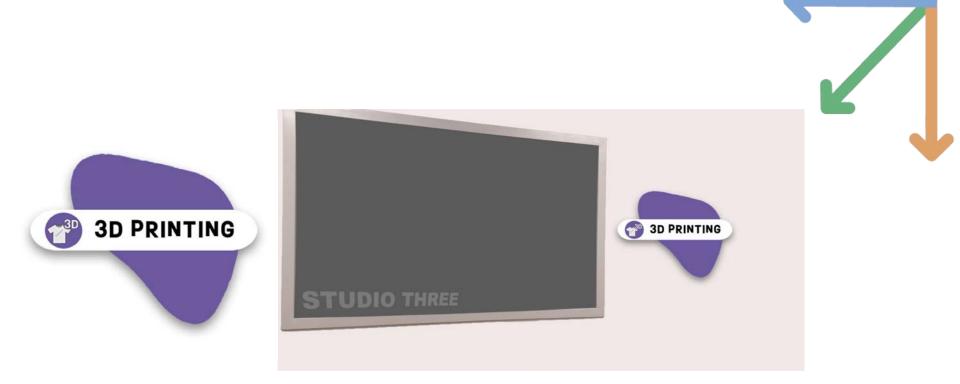

# Wayfinding

By Kaitlyn Reich and Sebastian Salas



#### **Brief**

We as a team have created a easy and effective wayfinding system to help visitors, or recurring guests make their way through Dream Center Peoria. We have created general wayfinding, room labels, and trails leading anyone anywhere they want to go!







#### **Color Palette**



Typography

# **Ruddy Bold**

# **Arial Black**

# Helvetica Neu





## Signage





#### Signage Example







#### Signage Example





# Signage





# Signage Example







### **Color Coded Wayfinding**















































# Pricing

| Colored Plastic<br><u>Signs.com</u>                      | 4x4 (ft) : \$65.54 each<br>- Sign : 2x2<br>8 Pieces : ~ \$195.88 |
|----------------------------------------------------------|------------------------------------------------------------------|
| White Bar Plastic w Graphic + Design<br><u>Signs.com</u> | 8x8 (ft)<br>- Piece : 1x1<br>1 Piece : \$69.85                   |
| Elite School Signage<br><u>Signs.com</u>                 | 8x10 (in)<br>5 pieces : \$89.10                                  |
| Directional Signage<br>Plastic w Design                  | 24 x 12 (in): \$31.93<br>12 x 6 (in): \$21.31                    |
| Paint Cans                                               | ~ \$40 per paint can                                             |
| Des