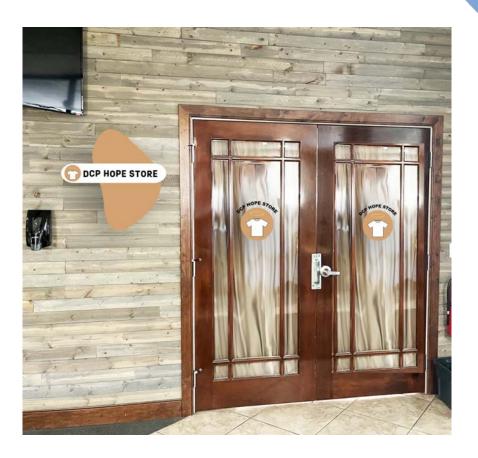

# Wayfinding

By Kaitlyn Reich and Sebastian Salas



#### **Brief**

We as a team have created a easy and effective wayfinding system to help visitors, or recurring guests make their way through Dream Center Peoria. We have created general wayfinding, room labels, and trails leading anyone anywhere they want to go!







#### **Color Palette**



Typography

# **Ruddy Bold**

# **Arial Black**

# Helvetica Neu





## Signage





#### Signage Example







#### Signage Example





# Signage





# Signage Example







### **Color Coded Wayfinding**















































# Pricing

| Colored Plastic<br><u>Signs.com</u>                      | 4x4 (ft) : \$65.54 each<br>- Sign : 2x2<br>8 Pieces : ~ \$195.88 |
|----------------------------------------------------------|------------------------------------------------------------------|
| White Bar Plastic w Graphic + Design<br><u>Signs.com</u> | 8x8 (ft)<br>- Piece : 1x1<br>1 Piece : \$69.85                   |
| Elite School Signage<br><u>Signs.com</u>                 | 8x10 (in)<br>5 pieces : \$89.10                                  |
| Directional Signage<br>Plastic w Design                  | 24 x 12 (in): \$31.93<br>12 x 6 (in): \$21.31                    |
| Paint Cans                                               | ~ \$40 per paint can