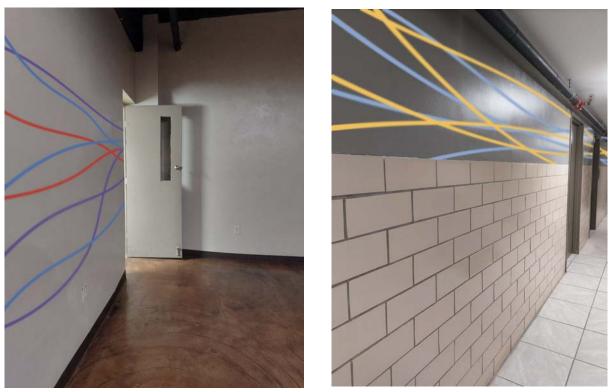

# Wayfinding

By Kaitlyn Reich and Sebastian Salas



#### **Brief**

We as a team have created a easy and effective wayfinding system to help visitors, or recurring guests make their way through Dream Center Peoria. We have created general wayfinding, room labels, and trails leading anyone anywhere they want to go!







#### **Color Palette**



Typography

# **Ruddy Bold**

# **Arial Black**

# Helvetica Neu





## Signage





#### Signage Example







#### Signage Example





# Signage





# Signage Example







### **Color Coded Wayfinding**















































# Pricing

| Colored Plastic<br><u>Signs.com</u>                      | 4x4 (ft) : \$65.54 each<br>- Sign : 2x2<br>8 Pieces : ~ \$195.88 |
|----------------------------------------------------------|------------------------------------------------------------------|
| White Bar Plastic w Graphic + Design<br><u>Signs.com</u> | 8x8 (ft)<br>- Piece : 1x1<br>1 Piece : \$69.85                   |
| Elite School Signage<br><u>Signs.com</u>                 | 8x10 (in)<br>5 pieces : \$89.10                                  |
| Directional Signage<br>Plastic w Design                  | 24 x 12 (in): \$31.93<br>12 x 6 (in): \$21.31                    |
| Paint Cans                                               | ~ \$40 per paint can