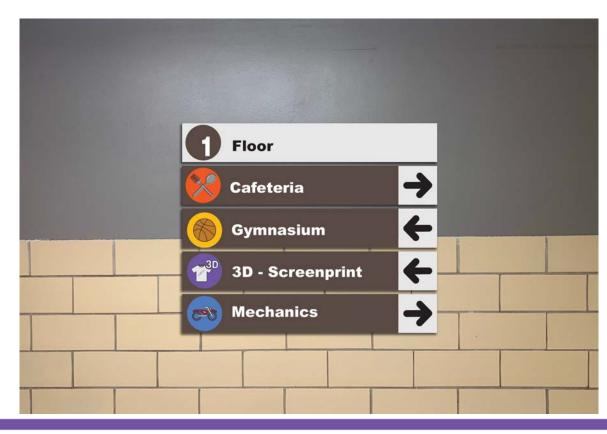

# Wayfinding

By Kaitlyn Reich and Sebastian Salas



#### **Brief**

We as a team have created a easy and effective wayfinding system to help visitors, or recurring guests make their way through Dream Center Peoria. We have created general wayfinding, room labels, and trails leading anyone anywhere they want to go!







#### **Color Palette**



Typography

# **Ruddy Bold**

# **Arial Black**

# Helvetica Neu





## Signage





#### Signage Example







#### Signage Example





# Signage





# Signage Example







### **Color Coded Wayfinding**















































# Pricing

| Colored Plastic<br><u>Signs.com</u>                      | 4x4 (ft) : \$65.54 each<br>- Sign : 2x2<br>8 Pieces : ~ \$195.88 |
|----------------------------------------------------------|------------------------------------------------------------------|
| White Bar Plastic w Graphic + Design<br><u>Signs.com</u> | 8x8 (ft)<br>- Piece : 1x1<br>1 Piece : \$69.85                   |
| Elite School Signage<br><u>Signs.com</u>                 | 8x10 (in)<br>5 pieces : \$89.10                                  |
| Directional Signage<br>Plastic w Design                  | 24 x 12 (in): \$31.93<br>12 x 6 (in): \$21.31                    |