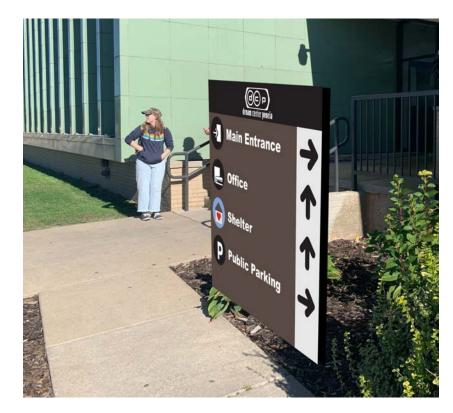

# Wayfinding

By Kaitlyn Reich and Sebastian Salas



#### **Brief**

We as a team have created a easy and effective wayfinding system to help visitors, or recurring guests make their way through Dream Center Peoria. We have created general wayfinding, room labels, and trails leading anyone anywhere they want to go!







#### **Color Palette**



Typography

# **Ruddy Bold**

# **Arial Black**

# Helvetica Neu





## Signage





#### Signage Example







#### Signage Example





# Signage





# Signage Example







### **Color Coded Wayfinding**















































# Pricing

| Colored Plastic<br><u>Signs.com</u>                      | 4x4 (ft) : \$65.54 each<br>- Sign : 2x2<br>8 Pieces : ~ \$195.88 |
|----------------------------------------------------------|------------------------------------------------------------------|
| White Bar Plastic w Graphic + Design<br><u>Signs.com</u> | 8x8 (ft)<br>- Piece : 1x1<br>1 Piece : \$69.85                   |
| Elite School Signage<br><u>Signs.com</u>                 | 8x10 (in)<br>5 pieces : \$89.10                                  |
| Directional Signage<br>Plastic w Design                  | 24 x 12 (in): \$31.93<br>12 x 6 (in): \$21.31                    |
| Paint Cans                                               | ~ \$