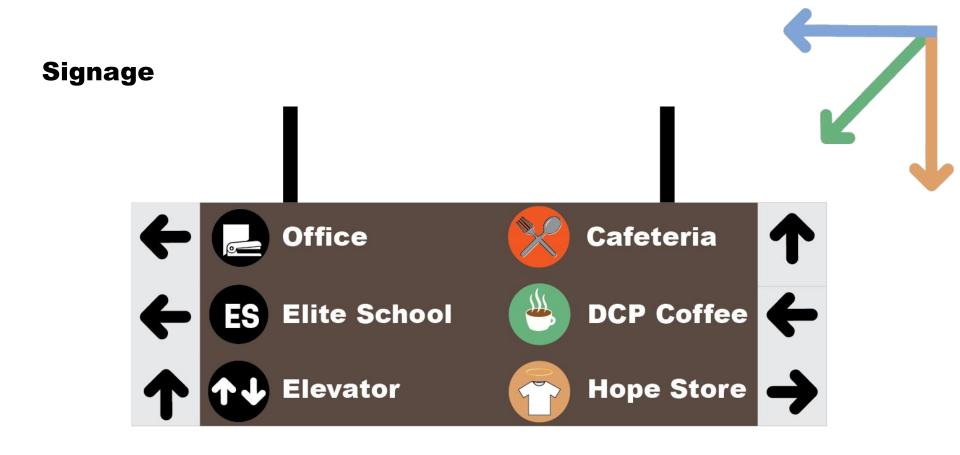

# Wayfinding

By Kaitlyn Reich and Sebastian Salas



#### **Brief**

We as a team have created a easy and effective wayfinding system to help visitors, or recurring guests make their way through Dream Center Peoria. We have created general wayfinding, room labels, and trails leading anyone anywhere they want to go!







#### **Color Palette**



Typography

# **Ruddy Bold**

# **Arial Black**

# Helvetica Neu





## Signage





#### Signage Example







#### Signage Example





# Signage





# Signage Example







### **Color Coded Wayfinding**















































# Pricing

| Colored Plastic<br><u>Signs.com</u>                      | 4x4 (ft) : \$65.54 each<br>- Sign : 2x2<br>8 Pieces : ~ \$195.88 |
|----------------------------------------------------------|------------------------------------------------------------------|
| White Bar Plastic w Graphic + Design<br><u>Signs.com</u> | 8x8 (ft)<br>- Piece : 1x1<br>1 Piece : \$69.85                   |
| Elite School Signage<br><u>Signs.com</u>                 | 8x10 (in)<br>5 pieces : \$89.10                                  |
| Directional Signage<br>Plastic w Design                  | 24 x 12 (in): \$31.93<br>12 x 6 (in): \$21.31                    |
| P