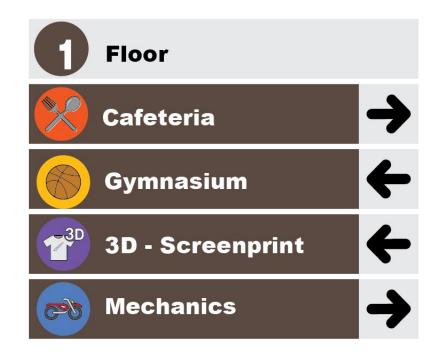

# Wayfinding

By Kaitlyn Reich and Sebastian Salas



#### **Brief**

We as a team have created a easy and effective wayfinding system to help visitors, or recurring guests make their way through Dream Center Peoria. We have created general wayfinding, room labels, and trails leading anyone anywhere they want to go!







#### **Color Palette**



Typography

# **Ruddy Bold**

# **Arial Black**

# Helvetica Neu





## Signage





#### Signage Example







#### Signage Example





# Signage





# Signage Example







### **Color Coded Wayfinding**















































# Pricing

| Colored Plastic<br><u>Signs.com</u>                      | 4x4 (ft) : \$65.54 each<br>- Sign : 2x2<br>8 Pieces : ~ \$195.88 |
|----------------------------------------------------------|------------------------------------------------------------------|
| White Bar Plastic w Graphic + Design<br><u>Signs.com</u> | 8x8 (ft)<br>- Piece : 1x1<br>1 Piece : \$69.85                   |
| Elite School Signage<br><u>Signs.com</u>                 | 8x10 (in)<br>5 pieces : \$89.10                                  |
| Directional Signage<br>Plastic w Design                  | 24 x 12 (in): \$31.93<br>12 x 6 (in): \$